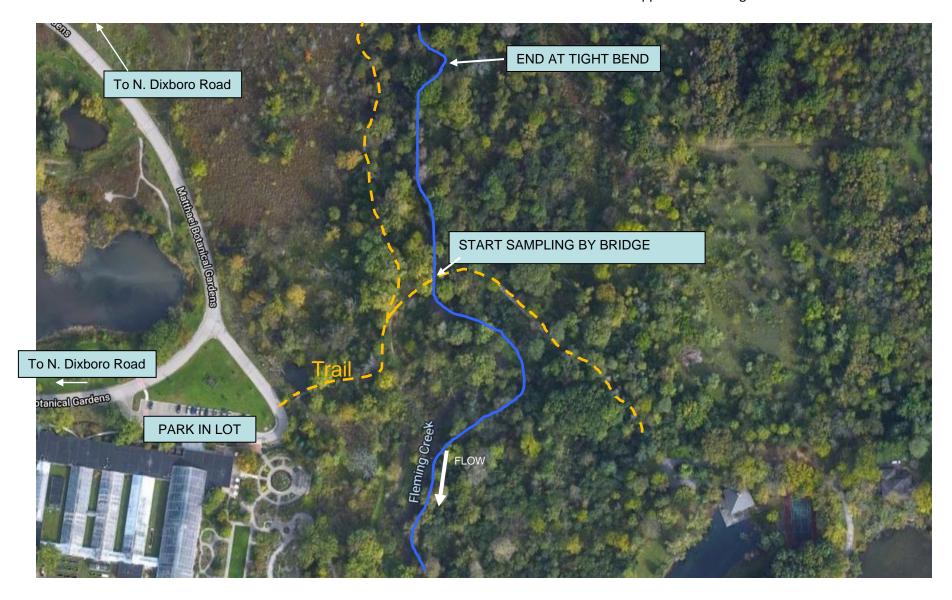

## Fleming Creek at the Botanical Gardens Site Map

Protecting the river since 1965

Approx. Lat & Long: 42.3000 -83.6598

- 2. Take ramp onto M-14 E/US-23 BUS N for 1.3 mi
- **3.** Continue onto **M-14 E** for 0.3 mi (signs for **US-23 S/Plymouth/Toledo**)
- 4. Merge onto US-23 S. Drive 3.1 mi
- 5. Take exit 41 for Plymouth. Drive 0.3 mi
- 6. Turn left at Plymouth Rd and drive for 1.5 mi
- 7. Turn right at N Dixboro Rd. Drive 0.6 mi
- **8.** Take the 1st left onto **Matthaei Botanical Gardens** and drive for 0.3 mi
- **9.** Park in lot, and walk the trails to the bridge on the map.