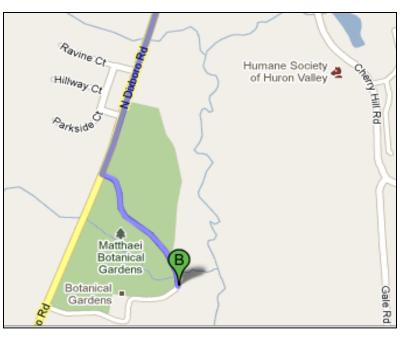

- 2. Take ramp onto M-14 E/US-23 BUS N for 1.3 mi
- **3.** Continue onto **M-14 E** for 0.3 mi (signs for **US-23 S/Plymouth/Toledo**)
- 4. Merge onto US-23 S. Drive 3.1 mi
- 5. Take exit 41 for Plymouth. Drive 0.3 mi
- 6. Turn left at Plymouth Rd and drive for 1.5 mi
- 7. Turn right at N Dixboro Rd. Drive 0.6 mi
- **8.** Take the 1st left onto **Matthaei Botanical Gardens** and drive for 0.3 mi
- **9.** Park in lot, and walk the trails to the bridge on the map.