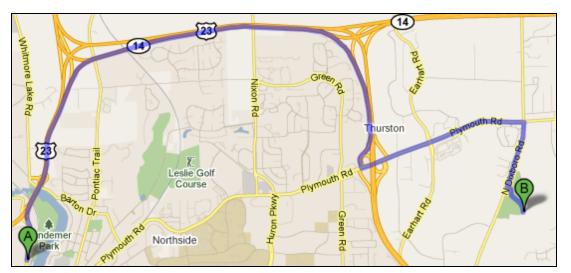

## Fleming Creek at the Botanical Gardens Directions from the NEW Center

Protecting the river since 1963

Start: 1100 N Main St

Distance: 7.9 miles Time: 11 minutes

1.Head **north** on **US-23 BUS N/N Main St** 0.3 mi

- 2. Take ramp onto M-14 E/US-23 BUS N for 1.3 mi
- **3.** Continue onto **M-14 E** for 0.3 mi (signs for **US-23 S/Plymouth/Toledo**)
- 4. Merge onto US-23 S. Drive 3.1 mi
- 5. Take exit 41 for Plymouth. Drive 0.3 mi
- 6. Turn left at Plymouth Rd and drive for 1.5 mi
- 7. Turn right at N Dixboro Rd. Drive 0.6 mi
- **8.** Take the 1st left onto **Matthaei Botanical Gardens** and drive for 0.3 mi
- **9.** Park in lot, and walk the trails to the bridge on the map.