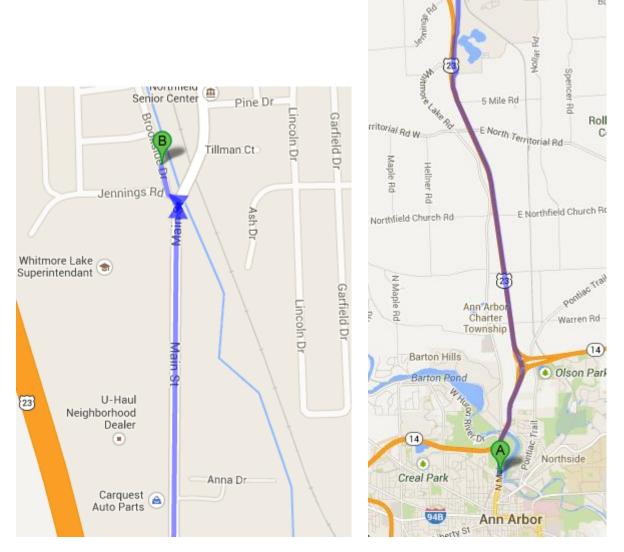

## Horseshoe Creek: Brookside Drive Directions from the NEW Center

- 1. Head north toward N Main St 0.1 mi
- 2. Turn right onto US-23Bus N/N Main St 0.4 mi
- 3. Take the ramp onto M-14 E/US-23Bus N 1.3 mi
- 4. Take the exit on the left onto US-23 N toward Brighton/Flint 5.3 mi
- 5. Take exit 50 for 6 Mile Rd 0.2 mi
- 6. Go straight to get on Main Street 1.5 mi
- 7. Turn left onto Jennings Rd 75 ft
- 8. Immediate slight right onto Brookside Dr.
- 9. Park as indicated on aerial map.