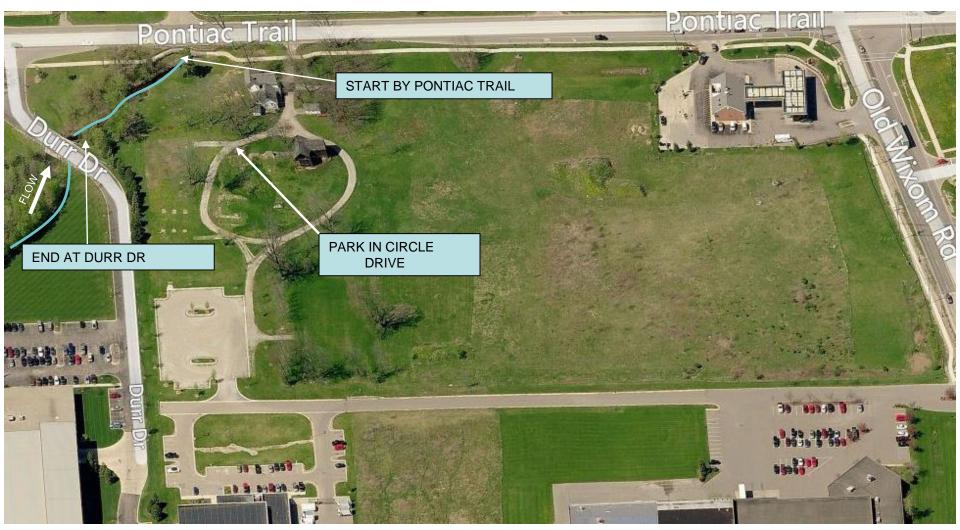

Norton Creek: Gibson Park Site Map

> Approx. Lat & Long: 42.524096

Huron River Watershed Council, 1100 N. Main Street, Ann Arbor, MI, 48104, (734) 769-5123

Last Updated: 9/28/15, Updates to this site map? Email psteen@hrwc.org

## Norton Creek: Gibson Park **Directions from the NEW Center**

Protecting the river since 1965

- 1. Take a right from the NEW Center exit and head north. 0.6 miles
- Merge onto M-14 E/ US-23 BUS N. 2.
- Stay to the left to merge onto US-23 N. 14.6 miles 3.
- 4. Take I-96 East for 6.9 miles.
- 5. Exit I-96 on Exit 155.
- 6. Take a left onto South Milford Road. 0.4 miles
- 7. Take a right on W Pontiact Trail.
- 8. Stay on W Pontiac Trail for 4.2 miles.
- 9. Turn right into Gibson Park. This will be near a large house (the Gibson House). Park in the circle, or wherever it looks appropriate.