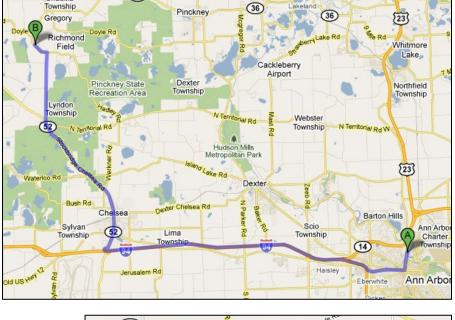

# Portage Creek at Williamsville Road **Directions from the NEW Center**

Protecting the river since 1965

### Start: 1100 N. Main Street, Ann Arbor, MI, 48105

| 1. | Head <b>south</b> on <b>N Main</b><br>St toward Depot St                                           | 0.8 mi  |
|----|----------------------------------------------------------------------------------------------------|---------|
| 2. | Turn <b>right</b> at <b>I-94 BUS</b><br><b>N/W Huron St</b><br>Continue to follow I-94<br>BUS N    | 1.8 mi  |
| 3. | Merge onto <b>I-94 W</b> via the ramp to <b>Jackson</b>                                            | 12.8 mi |
| 4. | Take exit <b>159</b> for <b>M-52</b><br><b>N</b> toward <b>Chelsea</b>                             | 0.3 mi  |
| 5. | Turn <b>left</b> at <b>M-52</b><br><b>N/Chelsea Manchester<br/>Rd</b><br>Continue to follow M-52 N | 7.3 mi  |
| 6. | Turn <b>right</b> at <b>Roepke Rd</b>                                                              | 3.4 mi  |
| 7. | Turn left at Williamsville<br>Rd                                                                   | 0.7 mi  |
|    |                                                                                                    |         |

# **Nearing Destination**