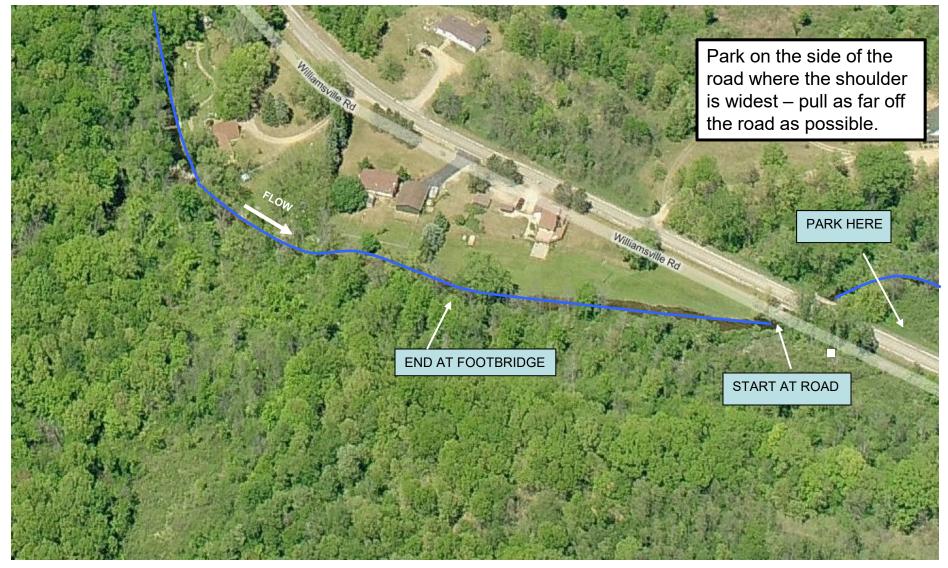

# Portage Creek at Williamsville Road Site Map

### Approx. Lat & Long: 42.4363 -84.0934

Huron River Watershed Council, 1100 N. Main Street, Ann Arbor, MI, 48104, (734) 769-5123 Last Updated: 09/24/20, Updates to this site map? Email klaramie@hrwc.org