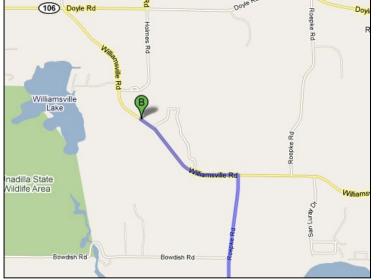

# Portage Creek at Williamsville Road Site Map

### Approx. Lat & Long: 42.4363 -84.0934

Huron River Watershed Council, 1100 N. Main Street, Ann Arbor, MI, 48104, (734) 769-5123 Last Updated: 09/24/20, Updates to this site map? Email klaramie@hrwc.org

### Start: 1100 N. Main Street, Ann Arbor, MI, 48105

| 1. | Head <b>south</b> on <b>N Main</b><br>St toward Depot St                                           | 0.8 mi  |
|----|----------------------------------------------------------------------------------------------------|---------|
| 2. | Turn <b>right</b> at <b>I-94 BUS</b><br><b>N/W Huron St</b><br>Continue to follow I-94<br>BUS N    | 1.8 mi  |
| 3. | Merge onto <b>I-94 W</b> via the ramp to <b>Jackson</b>                                            | 12.8 mi |
| 4. | Take exit <b>159</b> for <b>M-52</b><br><b>N</b> toward <b>Chelsea</b>                             | 0.3 mi  |
| 5. | Turn <b>left</b> at <b>M-52</b><br><b>N/Chelsea Manchester<br/>Rd</b><br>Continue to follow M-52 N | 7.3 mi  |
| 6. | Turn <b>right</b> at <b>Roepke Rd</b>                                                              | 3.4 mi  |
| 7. | Turn left at Williamsville<br>Rd                                                                   | 0.7 mi  |
|    |                                                                                                    |         |

# **Nearing Destination**