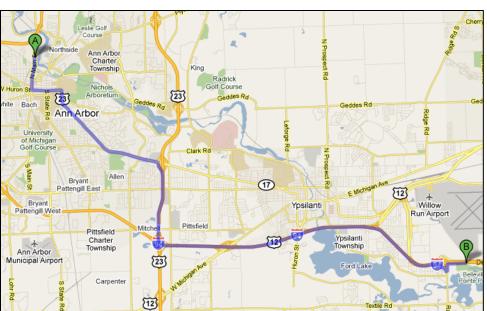

## Willow Run Creek at Van Buren Park Directions from the NEW Center

Start: 1100 N. Main Street, Ann Arbor, Ml. 48105

| Start | 1 100 N. Maili Stieet, Allii Alboi, Mi, 40 103             |        |
|-------|------------------------------------------------------------|--------|
| 1.    | Head south on N Main<br>St toward Depot St                 | 0.8 mi |
| 2.    | Turn left at E Huron St                                    | 0.8 mi |
| 3.    | Continue onto Washtenaw Ave                                | 3.2 mi |
| 4.    | Take the US-23 S/I-94 ramp to Toledo Detroit               | 0.4 mi |
| 5.    | Merge onto I-94 BUS S/US-23 S                              | 1.1 mi |
| 6.    | Take exit <b>35</b> for <b>I-94 E</b>                      | 1.0 mi |
| 7.    | Continue toward <b>I-94 E</b> and merge onto <b>I-94 E</b> | 7.2 mi |
| 8.    | Take exit 187 for Rawsonville Rd                           | 0.3 mi |
| 9.    | Turn right at Rawsonville Rd                               | 0.1 mi |
| 10.   | Take the 1st left onto S Interstate 94 Service Dr          | 0.4 mi |