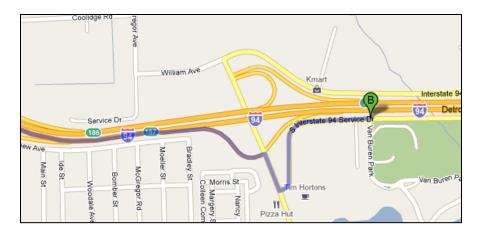

## Willow Run Creek at Van Buren Park Site Map

Approx. Lat & Long: 42.2175 -83.5352 I-94 South Service Dr. I-94 South Service Dr. END (NEAR ROAD) START (LOOK FOR FLAGGING) **FLOW** Van Buren Park PARK BY MAINTENANCE BUILDING Look for flagging to find creek)

Turn right into Van Buren Park. Park at the maintenance building (see map). Follow the flagging to the stream site.