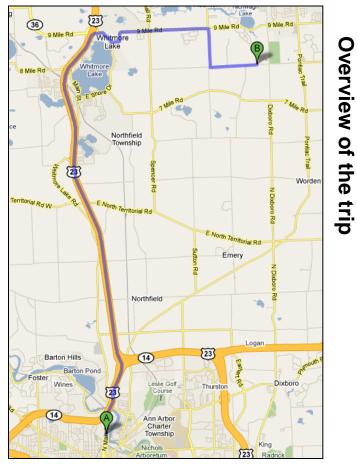

## Walker Creek at 8 Mile Road Directions from the NEW Center

Start: 1100 N. Main Street, Ann Arbor, MI, 48104

- 1. Head north on N Main St/US-23 BUS N toward Lake Shore Dr 0.4 mi
- 2. Take the ramp onto MI-14 E/US-23 BUS N 1.3 mi
- 3. Take the exit on the left onto US-23 N toward Brighton/Flint 9.1 mi
- 4. Take exit 54A toward S Lyon 0.2 mi
- 5. Merge onto 9 Mile Rd 3.2 mi
- 6. Turn **right** at **Rushton Rd** 1.0 mi
- 7. Turn left at 8 Mile Rd 1.2 mi
- 8. Park on the side of the road near the stream crossing. NOTE: Walker Creek goes under 8 Mile Road at two locations. The one you want to sample is east of Earhart Road.