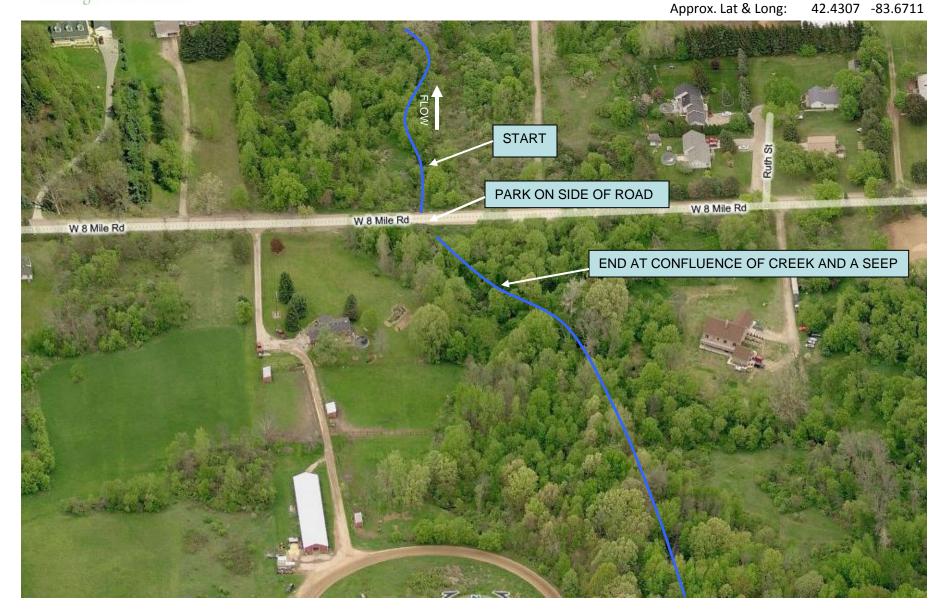

Walker Creek at 8 Mile Road Site Map

Protecting the river since 1965

Huron River Watershed Council, 1100 N. Main Street, Ann Arbor, MI, 48104, (734) 769-5123 Last Updated: 12/28/11, Updates to this site map? Email psteen@hrwc.org

## Walker Creek at 8 Mile Road Directions from the NEW Center

Start: 1100 N. Main Street, Ann Arbor, MI, 48104

- 1. Head north on N Main St/US-23 BUS N toward Lake Shore Dr 0.4 mi
- 2. Take the ramp onto MI-14 E/US-23 BUS N 1.3 mi
- 3. Take the exit on the left onto US-23 N toward Brighton/Flint 9.1 mi
- 4. Take exit 54A toward S Lyon 0.2 mi
- 5. Merge onto 9 Mile Rd 3.2 mi
- 6. Turn **right** at **Rushton Rd** 1.0 mi
- 7. Turn left at 8 Mile Rd 1.2 mi
- 8. Park on the side of the road near the stream crossing. NOTE: Walker Creek goes under 8 Mile Road at two locations. The one you want to sample is east of Earhart Road.