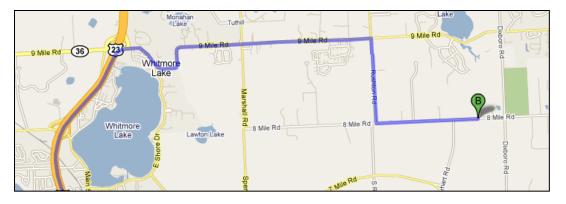

## Walker Creek at 8 Mile Road Directions from the NEW Center

Start: 1100 N. Main Street, Ann Arbor, MI, 48104

- 1. Head north on N Main St/US-23 BUS N toward Lake Shore Dr 0.4 mi
- 2. Take the ramp onto MI-14 E/US-23 BUS N 1.3 mi
- 3. Take the exit on the left onto US-23 N toward Brighton/Flint 9.1 mi
- 4. Take exit 54A toward S Lyon 0.2 mi
- 5. Merge onto 9 Mile Rd 3.2 mi
- 6. Turn **right** at **Rushton Rd** 1.0 mi
- 7. Turn left at 8 Mile Rd 1.2 mi
- 8. Park on the side of the road near the stream crossing. NOTE: Walker Creek goes under 8 Mile Road at two locations. The one you want to sample is east of Earhart Road.

## **Nearing Destination**