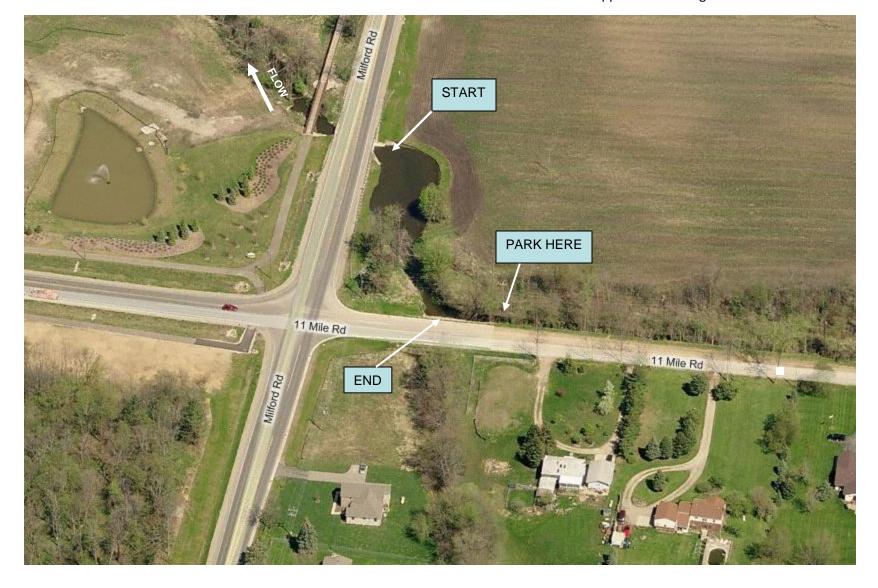

## Davis Creek at 11 Mile Road Site Map

Protecting the river since 1965

Approx. Lat & Long: 42.4768 -83.6123

10. Park on **11 Mile** near the stream intersection (see other side)

**Close up of Destination** 

Overview of the trip