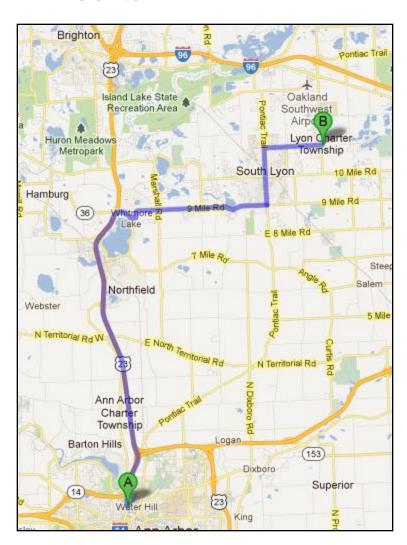

## Davis Creek at 11 Mile Road Directions from the NEW Center

Protecting the river since 1965

1. Head north on **N Main St** 0.4 mi

2. Take the ramp onto M-14 E/US-23 BUS N 1.3 mi

3. Take the exit on the left onto **US-23 N** toward Brighton/Flint 9.1 mi

4. Take exit **54A** toward S Lyon 0.2 mi

5. Merge onto **9 Mile Rd** 5.6 mi

6. Turn left onto **Pontiac Trail** 0.5 mi

7. Continue onto S Lafayette St 1.5 mi

8. Turn right onto **11 Mile Rd** 2.0 mi

9. The stream is at the intersection of 11 Mile and Milford Rd

10. Park on **11 Mile** near the stream intersection (see other side)

**Close up of Destination** 

Overview of the trip