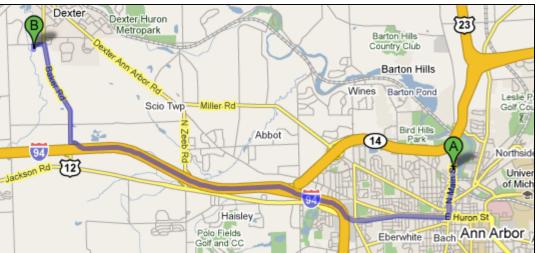

## Mill Creek at Shield Road Directions from NEW Center

- 1. Head south on N Main St 0.8 mi
- 2. Turn right at W Huron St 0.9 mi
- 3. Slight left at I-94 Bus/Jackson Ave 0.9 mi
- 4. Merge onto I-94 W via the ramp to Jackson 4.9 mi
- 5. Take exit 167 for Baker Rd toward Dexter 0.3 mi
- 6. Turn right at Baker Rd (signs for Dexter) 1.8 mi
- 7. Turn left at Shield Rd.
- 8. Park at the High School near the tennis courts. Either bushwhack through the woods, or walk down the road to the bridge to get to the site.