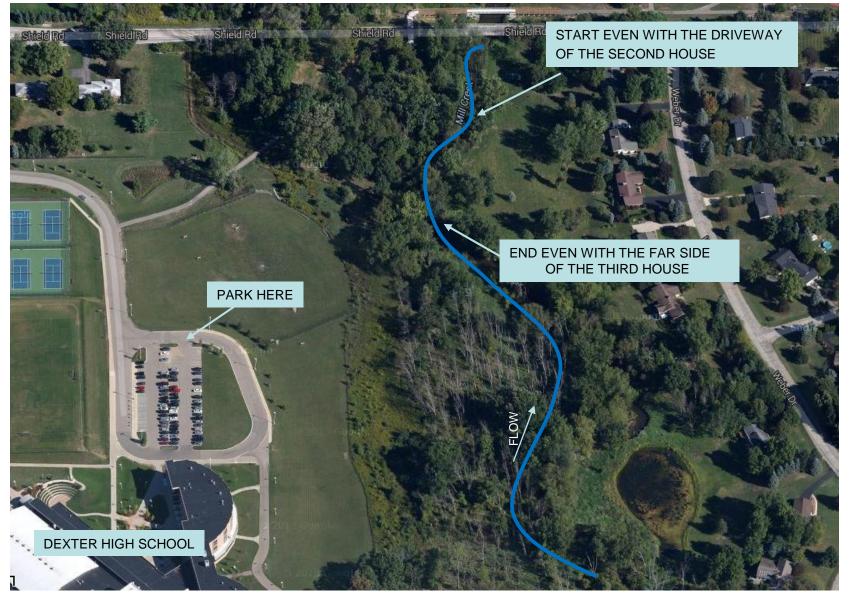

## Mill Creek at Shield Road Site Map

Approx. Lat & Long: 42.3244 -83.8917

Huron River Watershed Council, 1100 N. Main Street, Ann Arbor, MI, 48104, (734) 769-5123 Last Updated: 1/16/13, Updates to this site map? Email psteen@hrwc.org

## Mill Creek at Shield Road Directions from NEW Center

- 1. Head south on N Main St 0.8 mi
- 2. Turn right at W Huron St 0.9 mi
- 3. Slight left at I-94 Bus/Jackson Ave 0.9 mi
- 4. Merge onto I-94 W via the ramp to Jackson 4.9 mi
- 5. Take exit 167 for Baker Rd toward Dexter 0.3 mi
- 6. Turn right at Baker Rd (signs for Dexter) 1.8 mi
- 7. Turn left at Shield Rd.
- 8. Park at the High School near the tennis courts. Either bushwhack through the woods, or walk down the road to the bridge to get to the site.