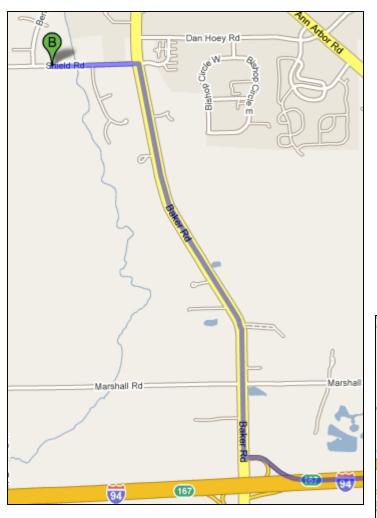

## Mill Creek at Shield Road Directions from NEW Center

- 1. Head south on N Main St 0.8 mi
- 2. Turn right at W Huron St 0.9 mi
- 3. Slight left at I-94 Bus/Jackson Ave 0.9 mi
- 4. Merge onto I-94 W via the ramp to Jackson 4.9 mi
- 5. Take exit 167 for Baker Rd toward Dexter 0.3 mi
- 6. Turn right at Baker Rd (signs for Dexter) 1.8 mi
- 7. Turn left at Shield Rd.
- 8. Park at the High School near the tennis courts. Either bushwhack through the woods, or walk down the road to the bridge to get to the site.