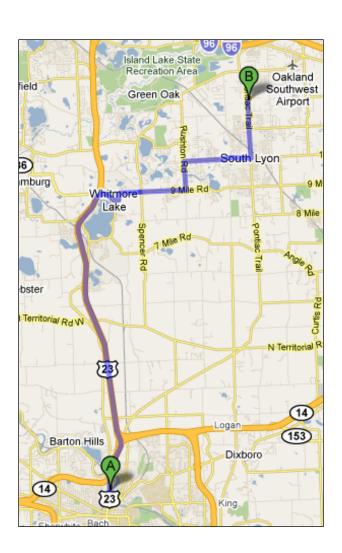

## Davis Creek at Pontiac Trail Directions from the NEW Center

Start: 1100 N Main St, Ann Arbor, MI 48104

- 1. Head north on N Main St/US-23 BUS N toward Lake Shore Dr 0.3 mi
- 2. Take the ramp onto MI-14 E/US-23 BUS N 1.3 mi
- 3. Take the exit on the left onto US-23 N toward Brighton/Flint 9.1 mi
- 4. Take exit **54A** toward **S Lyon** 0.2 mi
- 5. Merge onto 9 Mile Rd 3.2 mi
- 6. Turn left at Rushton Rd 1.0 mi
- 7. Turn right at 10 Mile Rd 2.3 mi
- 8. Turn left at N Lafayette St 1.0 mi
- 9. The stream is 1.9 miles north of this turn. You can park on the dirt road that is a little south of the creek (see picture).

Close-up of Destination

Overview of Trip