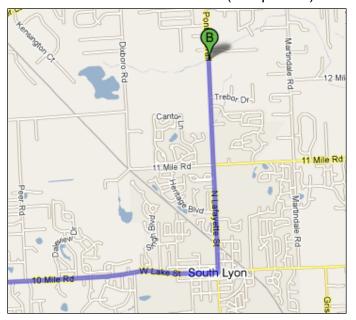

## Davis Creek at Pontiac Trail Directions from the NEW Center

Start: 1100 N Main St, Ann Arbor, MI 48104

- 1. Head north on N Main St/US-23 BUS N toward Lake Shore Dr 0.3 mi
- 2. Take the ramp onto MI-14 E/US-23 BUS N 1.3 mi
- 3. Take the exit on the left onto US-23 N toward Brighton/Flint 9.1 mi
- 4. Take exit **54A** toward **S Lyon** 0.2 mi
- 5. Merge onto 9 Mile Rd 3.2 mi
- 6. Turn left at Rushton Rd 1.0 mi
- 7. Turn right at 10 Mile Rd 2.3 mi
- 8. Turn left at N Lafayette St 1.0 mi
- 9. The stream is 1.9 miles north of this turn. You can park on the dirt road that is a little south of the creek (see picture).

Close-up of Destination

Overview of Trip