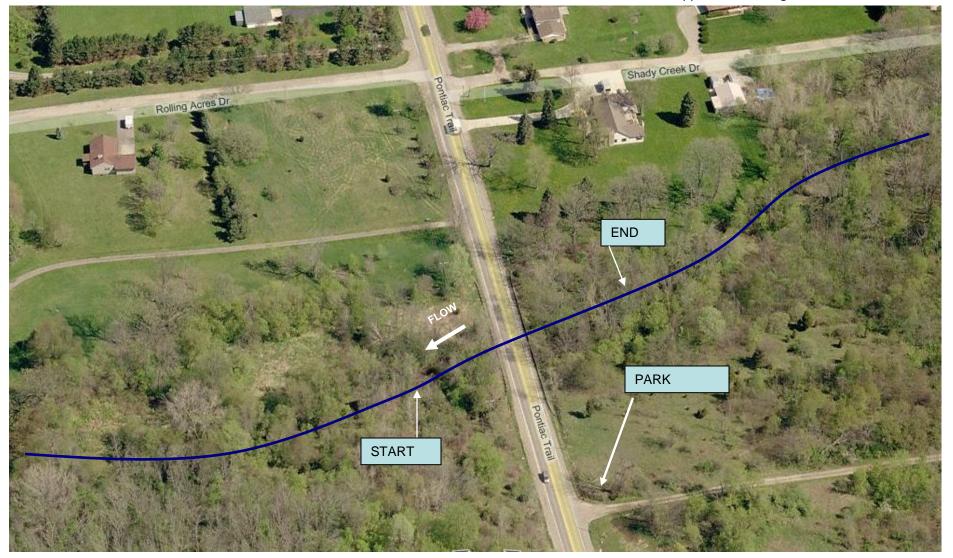

## Davis Creek at Pontiac Trail Site Map

Protecting the river since 1965

Approx. Lat & Long: 42.4891 -83.6532

## Davis Creek at Pontiac Trail Directions from the NEW Center

Start: 1100 N Main St, Ann Arbor, MI 48104

- 1. Head north on N Main St/US-23 BUS N toward Lake Shore Dr 0.3 mi
- 2. Take the ramp onto MI-14 E/US-23 BUS N 1.3 mi
- 3. Take the exit on the left onto US-23 N toward Brighton/Flint 9.1 mi
- 4. Take exit **54A** toward **S Lyon** 0.2 mi
- 5. Merge onto 9 Mile Rd 3.2 mi
- 6. Turn left at Rushton Rd 1.0 mi
- 7. Turn right at 10 Mile Rd 2.3 mi
- 8. Turn left at N Lafayette St 1.0 mi
- 9. The stream is 1.9 miles north of this turn. You can park on the dirt road that is a little south of the creek (see picture).