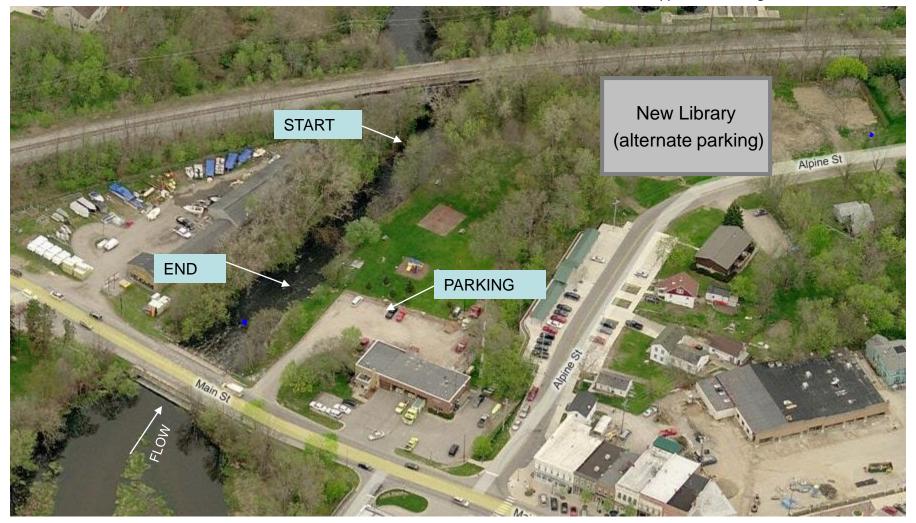

## Mill Creek at Mill Creek Park Site Map

Approx. Lat & Long: 42.3394 -83.8902

## Mill Creek at Mill Creek Park