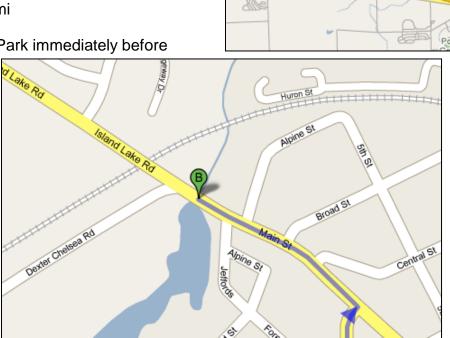

## Directions from the NEW Center

Dexter

Metropark

Start: 1100 N Main Street, Ann Arbor

- 1. Head south on N Main St toward Depot St 0.8 mi
- 2. Turn right at W Huron St 0.9 mi
- 3. Slight left at I-94 Bus/Jackson Ave 0.9 mi
- 4. Merge onto **I-94 W** via the ramp to **Jackson** 4.9 mi
- 5. Take exit 167 for Baker Rd toward Dexter 0.3 mi
- 6. Turn right at Baker Rd (signs for Dexter) 2.7 mi
- 7. Turn left at Main St 0.2 mi

8. Turn right into Mill Creek Park immediately before

crossing the bridge.

Overview

Haisley

Abbot.

Ann Arbor

Golf Course

Scio Twp - Miller Rd