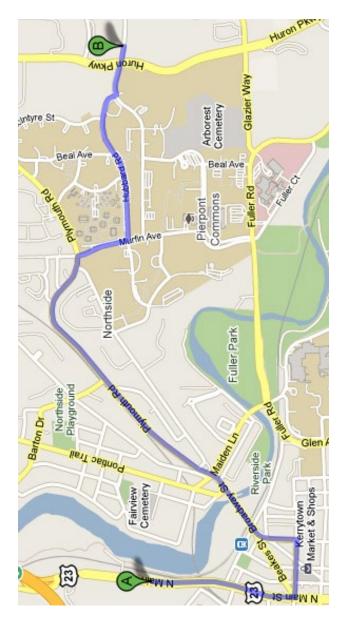

## Millers Creek at Hubbard Street Directions from the NEW Center

1100 N Main Street, Ann Arbor, MI, 48104

- 1. Head south on N Main St toward Depot St 0.6 mi
- 2. Take the 3rd left onto E Kingsley St 0.2 mi
- 3. Turn left at N Division St 0.2 mi
- 4. Continue onto Broadway St 0.3 mi
- 5. Continue onto Plymouth Rd 1.2 mi
- 6. Turn right at Murfin Ave 0.2 mi
- 7. Turn left at Hubbard Rd 0.7 mi
- 8. Turn left to stay on Hubbard Rd
- 9. After you pass through Huron Parkway, park at the University of Michigan admin building to your left. Walk across the Hubbard Road to get to the creek (see other side).