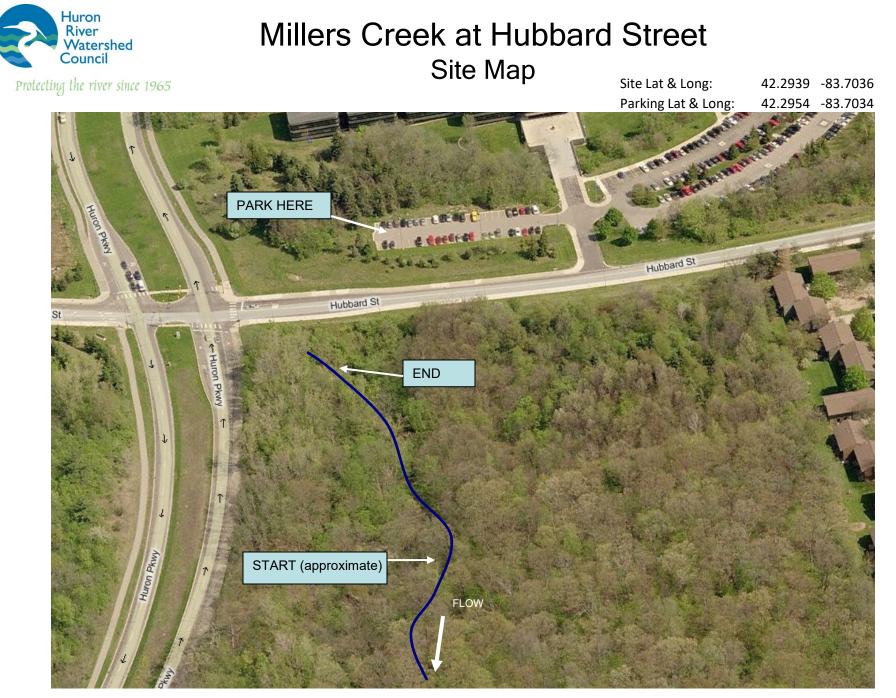

Huron River Watershed Council, 1100 N. Main Street, Ann Arbor, MI, 48104, (734) 769-5123 Last Updated: 12/28/11, Updates to this site map? Email psteen@hrwc.org

## Millers Creek at Hubbard Street Directions from the NEW Center

1100 N Main Street, Ann Arbor, MI, 48104

- 1. Head south on N Main St toward Depot St 0.6 mi
- 2. Take the 3rd left onto E Kingsley St 0.2 mi
- 3. Turn left at N Division St 0.2 mi
- 4. Continue onto Broadway St 0.3 mi
- 5. Continue onto Plymouth Rd 1.2 mi
- 6. Turn right at Murfin Ave 0.2 mi
- 7. Turn left at Hubbard Rd 0.7 mi
- 8. Turn left to stay on Hubbard Rd
- 9. After you pass through Huron Parkway, park at the University of Michigan admin building to your left. Walk across the Hubbard Road to get to the creek (see other side).