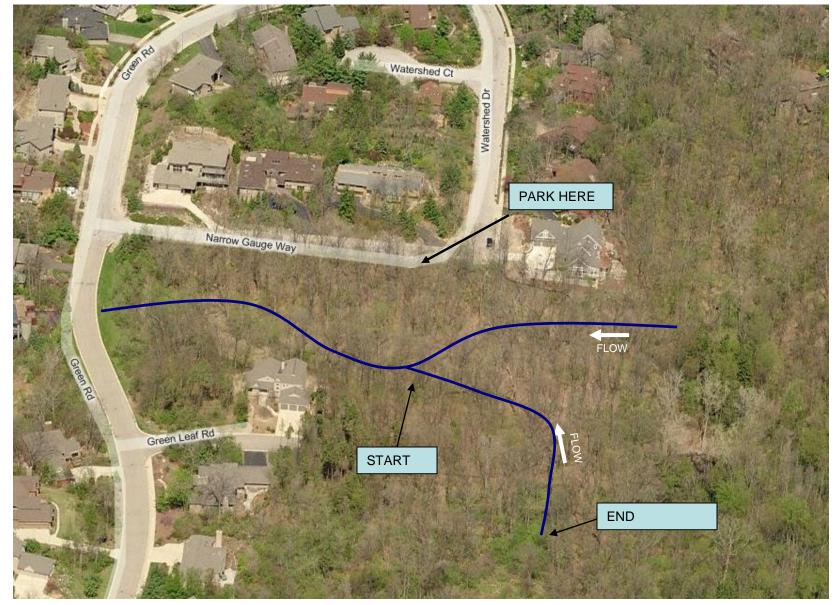

## Narrow Gauge Way: Green Road Site Map

Protecting the river since 1965

Approx. Lat & Long: 42.2839 -83.6932

## Narrow Gauge Way: Green Road Directions from the NEW Center

Start: 1100 N. Main Street, Ann Arbor, 48104

- Head south on N Main St toward Depot St 0.3 m
- 2. Take the 1st **left** onto **Depot St** 0.4 mi
- Continue onto Fuller St 0.3 mi
- Turn left at Fuller Rd 1.2 mi
- 5. Turn left at Glazier Way 1.0 mi
- 6. Turn right at Green Rd 0.2 mi
- 7. Turn left at Watershed Dr 0.1 mi
- 8. **Watershed Dr** turns **right** and becomes **Narrow Gauge Way** 72 ft
- 9. Park at the sharp corner in the road. Find the old trail that winds down through the steep ravine to the stream site.