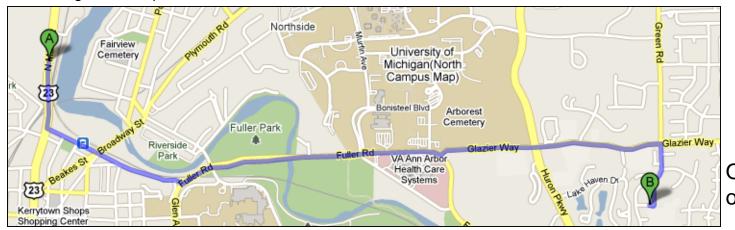

## Narrow Gauge Way: Green Road Directions from the NEW Center

Start: 1100 N. Main Street, Ann Arbor, 48104

- Head south on N Main St toward Depot St 0.3 m
- 2. Take the 1st **left** onto **Depot St** 0.4 mi
- Continue onto Fuller St 0.3 mi
- Turn left at Fuller Rd 1.2 mi
- 5. Turn left at Glazier Way 1.0 mi
- 6. Turn right at Green Rd 0.2 mi
- 7. Turn left at Watershed Dr 0.1 mi
- 8. **Watershed Dr** turns **right** and becomes **Narrow Gauge Way** 72 ft
- 9. Park at the sharp corner in the road. Find the old trail that winds down through the steep ravine to the stream site.

Close-up of Destination

Overview of Trip