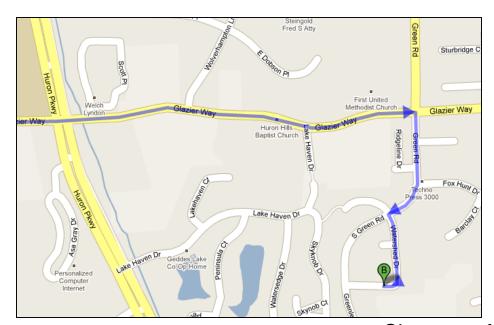

## Narrow Gauge Way: Green Road Directions from the NEW Center

Start: 1100 N. Main Street, Ann Arbor, 48104

- Head south on N Main St toward Depot St 0.3 m
- 2. Take the 1st **left** onto **Depot St** 0.4 mi
- Continue onto Fuller St 0.3 mi
- Turn left at Fuller Rd 1.2 mi
- 5. Turn left at Glazier Way 1.0 mi
- 6. Turn right at Green Rd 0.2 mi
- 7. Turn left at Watershed Dr 0.1 mi
- 8. **Watershed Dr** turns **right** and becomes **Narrow Gauge Way** 72 ft
- 9. Park at the sharp corner in the road. Find the old trail that winds down through the steep ravine to the stream site.

Close-up of Destination

Overview of Trip