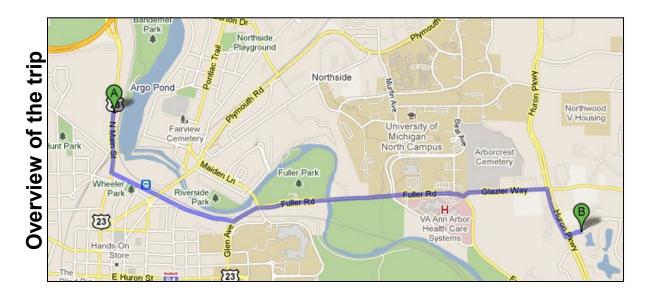

## Millers Creek at Lakehaven Court Directions from the NEW Center

Start: 1100 N. Main Street, Ann Arbor, MI 48104

- 1. Head south on N Main St toward Depot St 0.3 mi
- 2. Take the 1st left onto Depot St 0.4 mi
- Continue onto Fuller St
  Turn left at Fuller Rd
  Turn left at Glazier Way
  Turn right at Huron Pkwy
  S mi
- 7. Turn left at Lake Haven Dr 328 ft
- 8. Park in the lot to your right. You will have to walk down the road to get to the proper sampling location- see aerial image.