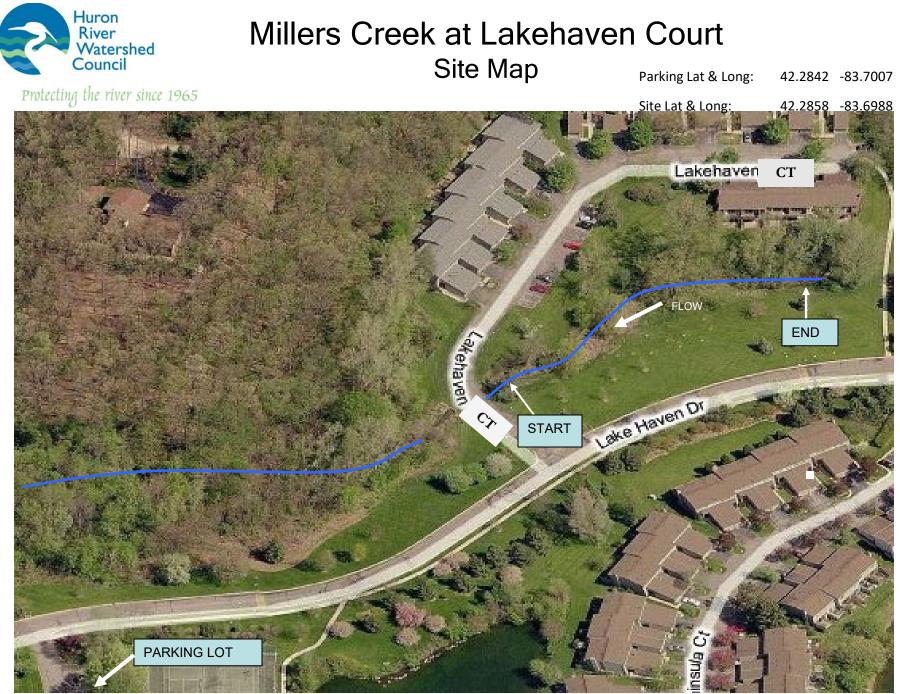

Huron River Watershed Council, 1100 N. Main Street, Ann Arbor, MI, 48104, (734) 769-5123 Last Updated: 12/28/11, Updates to this site map? Email psteen@hrwc.org

## Millers Creek at Lakehaven Court Directions from the NEW Center

Start: 1100 N. Main Street, Ann Arbor, MI 48104

- 1. Head south on N Main St toward Depot St 0.3 mi
- 2. Take the 1st left onto Depot St 0.4 mi
- Continue onto Fuller St
  Turn left at Fuller Rd
  Turn left at Glazier Way
  Turn right at Huron Pkwy
  S mi
- 7. Turn left at Lake Haven Dr 328 ft
- 8. Park in the lot to your right. You will have to walk down the road to get to the proper sampling location- see aerial image.