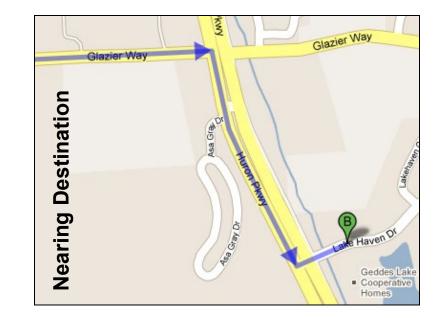

## Millers Creek at Lakehaven Court Directions from the NEW Center

Start: 1100 N. Main Street, Ann Arbor, MI 48104

- 1. Head south on N Main St toward Depot St 0.3 mi
- 2. Take the 1st left onto Depot St 0.4 mi
- Continue onto Fuller St
  Turn left at Fuller Rd
  Turn left at Glazier Way
  Turn right at Huron Pkwy
  S mi
- 7. Turn left at Lake Haven Dr 328 ft
- 8. Park in the lot to your right. You will have to walk down the road to get to the proper sampling location- see aerial image.