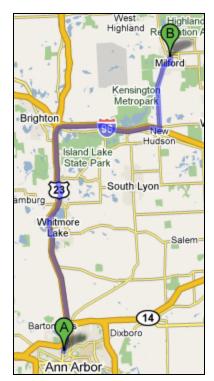

## Directions from the NEW Center

 Head north on N Main St/US-23 toward Lakeshore Dr 0.4 mi

- 2. Take the ramp onto MI-14 E 1.3 mi
- 3. Take the exit on the **left** onto **US-23 N** toward **Flint/Brighton** 14.6 mi
- 4. Take exit **60A** to merge onto **I-96 E** toward **Detroit** 6.9 mi
- 5. Take exit **155** toward **Milford** 0.4 mi
- 6. Turn **left** at **Milford Rd** (signs for **Milford**) 4.6 mi
- 7. Turn right at General Motors Rd 0.3 mi
- 8. Slight **right** at **W Huron St** 0.2 mi
- 9. Take the 2nd left onto S Main St 0.4 mi
- 10. Turn left at W Commerce St 282 ft
- 11. Before you go under the railroad, park in the lot to the right next to the strip mall. Enter the stream close to the parking lot entrance.