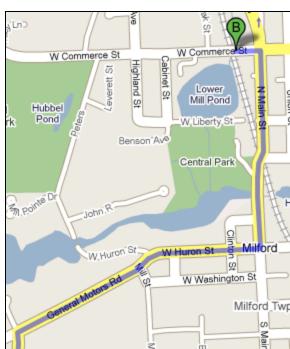

## Directions from the NEW Center

 Head north on N Main St/US-23 toward Lakeshore Dr 0.4 mi

- 2. Take the ramp onto MI-14 E 1.3 mi
- 3. Take the exit on the **left** onto **US-23 N** toward **Flint/Brighton** 14.6 mi
- 4. Take exit **60A** to merge onto **I-96 E** toward **Detroit** 6.9 mi
- 5. Take exit **155** toward **Milford** 0.4 mi
- 6. Turn **left** at **Milford Rd** (signs for **Milford**) 4.6 mi
- 7. Turn right at General Motors Rd 0.3 mi
- 8. Slight **right** at **W Huron St** 0.2 mi
- 9. Take the 2nd left onto S Main St 0.4 mi
- 10. Turn left at W Commerce St 282 ft
- 11. Before you go under the railroad, park in the lot to the right next to the strip mall. Enter the stream close to the parking lot entrance.