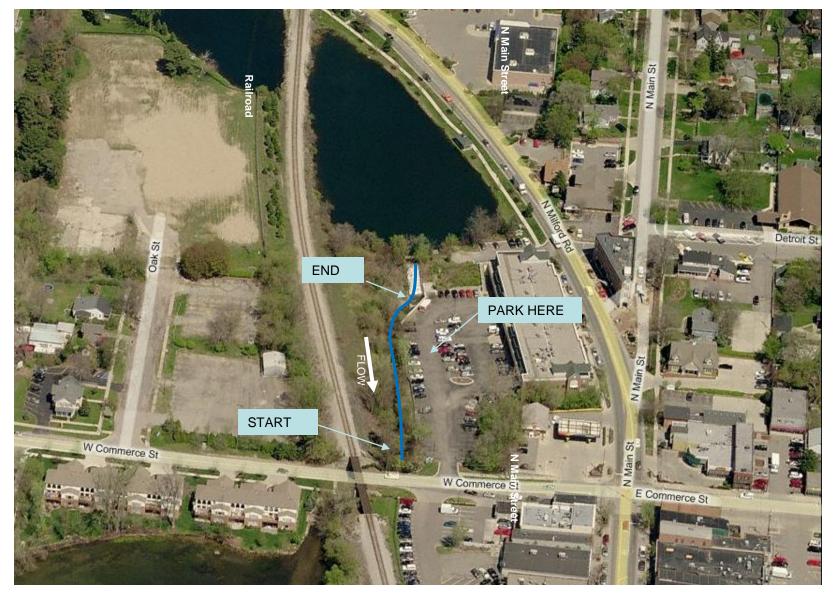

## Pettibone Creek at Commerce Road Site Map

Protecting the river since 1965

Approx. Lat & Long: 42.5921 -83.6011

## Directions from the NEW Center

 Head north on N Main St/US-23 toward Lakeshore Dr 0.4 mi

- 2. Take the ramp onto MI-14 E 1.3 mi
- 3. Take the exit on the **left** onto **US-23 N** toward **Flint/Brighton** 14.6 mi
- 4. Take exit **60A** to merge onto **I-96 E** toward **Detroit** 6.9 mi
- 5. Take exit **155** toward **Milford** 0.4 mi
- 6. Turn **left** at **Milford Rd** (signs for **Milford**) 4.6 mi
- 7. Turn right at General Motors Rd 0.3 mi
- 8. Slight **right** at **W Huron St** 0.2 mi
- 9. Take the 2nd left onto S Main St 0.4 mi
- 10. Turn left at W Commerce St 282 ft
- 11. Before you go under the railroad, park in the lot to the right next to the strip mall. Enter the stream close to the parking lot entrance.