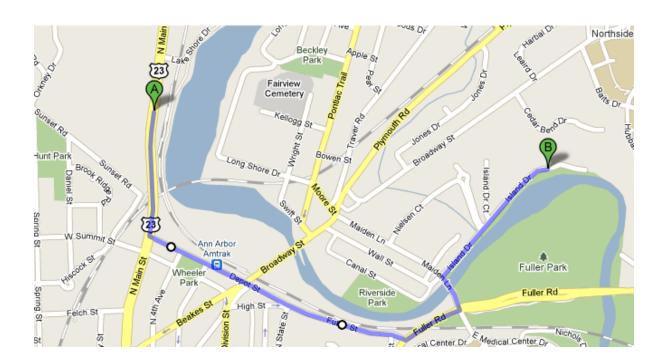

## Head south on N Main St toward Depot St 0.3 mi

- 2. Take the 1st left onto Depot St 0.4 mi
- 3. Continue onto Fuller St 0.3 mi
- 4. Turn left at Fuller Rd 0.2 mi
- 5. Turn left at Maiden Ln 489 ft
- 6. Take the 1st right onto Island Dr 0.4 mi
- 7. Continue past the gazebos which will be on your right. Park in the dirt parking lot which is at the end of the road. Because of the size of the river in this location, it is not as important to always sample in an upstream direction; rather, be sure you get all of the available microhabitats listed on the data sheet.

## Huron River at Island Park Directions from the NEW Center

Overview of the trip