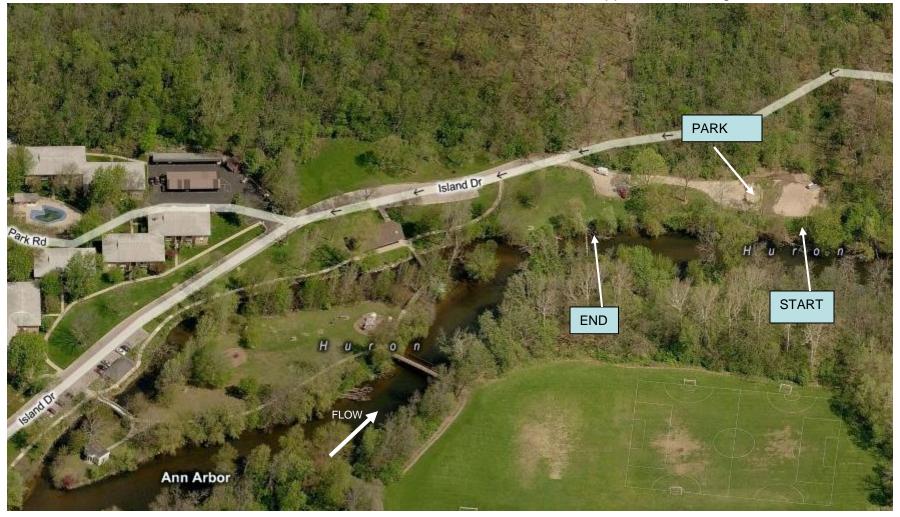

## Huron River at Island Park Site Map

Site approx. Lat & Long: 42.2913, -83.7263

Protecting the river since 1965

## Head south on N Main St toward Depot St 0.3 mi

- 2. Take the 1st left onto Depot St 0.4 mi
- 3. Continue onto Fuller St 0.3 mi
- 4. Turn left at Fuller Rd 0.2 mi
- 5. Turn left at Maiden Ln 489 ft
- 6. Take the 1st right onto Island Dr 0.4 mi
- 7. Continue past the gazebos which will be on your right. Park in the dirt parking lot which is at the end of the road. Because of the size of the river in this location, it is not as important to always sample in an upstream direction; rather, be sure you get all of the available microhabitats listed on the data sheet.