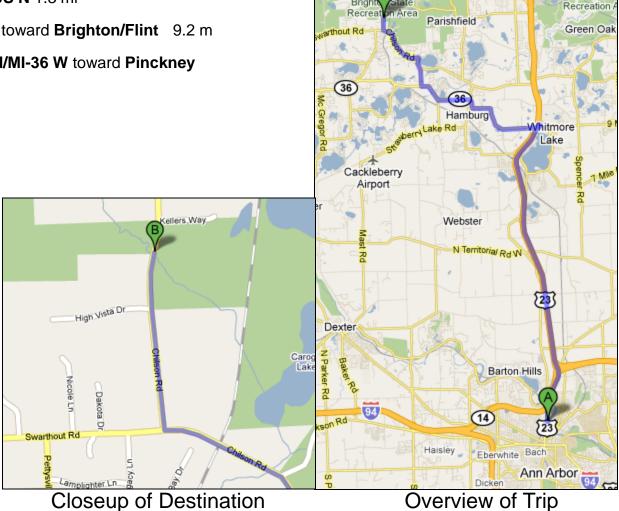

## Chilson Creek at Chilson Road Directions from the NEW Center

Start: 1100 N. Main Street, Ann Arbor

Head north on N Main St 0.4 mi

2. Take the ramp onto MI-14 E/US-23 BUS N 1.3 mi

- 3. Take the exit on the **left** onto **US-23 N** toward **Brighton/Flint** 9.2 m
- Take exit **54B** to merge onto **9 Mile Rd/MI-36 W** toward **Pinckney** 4. Continue to follow MI-36 W 3.1 mi
- 5. Turn right to stay on MI-36 W 2.3 mi
- 6. Turn **right** at **Chilson Rd** 1.0 mi
- 7. Turn **left** to stay on **Chilson Rd** 1.7 mi
- 8. Turn right to stay on Chilson Rd
- 9. After you pass High Vista Drive, look for the creek crossing under the road. The site is to the west of the road.