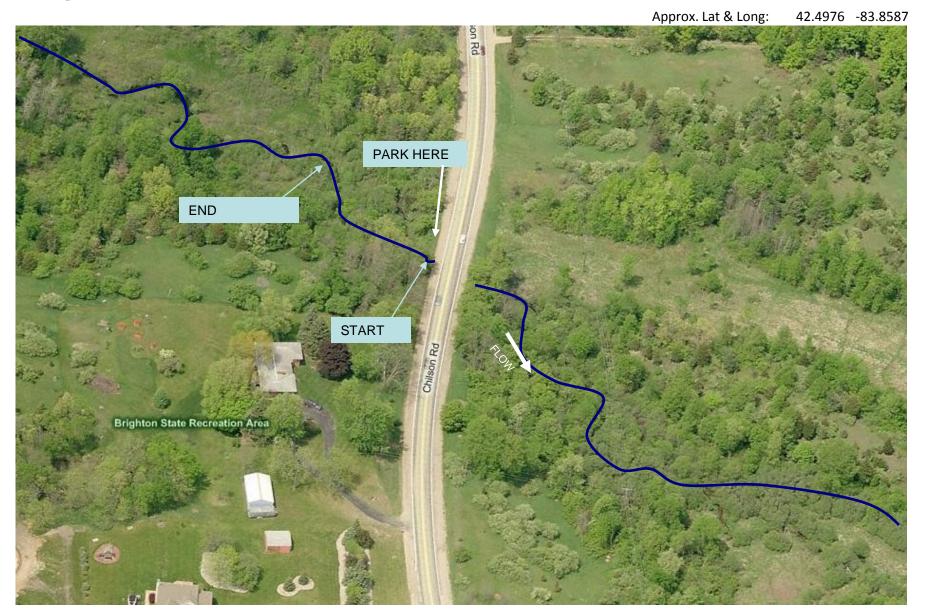

## Chilson Creek at Chilson Road Site Map

Protecting the river since 1965

## Chilson Creek at Chilson Road Directions from the NEW Center

Start: 1100 N. Main Street, Ann Arbor

Head north on N Main St 0.4 mi

2. Take the ramp onto MI-14 E/US-23 BUS N 1.3 mi

- 3. Take the exit on the **left** onto **US-23 N** toward **Brighton/Flint** 9.2 m
- Take exit **54B** to merge onto **9 Mile Rd/MI-36 W** toward **Pinckney** 4. Continue to follow MI-36 W 3.1 mi
- 5. Turn right to stay on MI-36 W 2.3 mi
- 6. Turn **right** at **Chilson Rd** 1.0 mi
- 7. Turn **left** to stay on **Chilson Rd** 1.7 mi
- 8. Turn right to stay on Chilson Rd
- 9. After you pass High Vista Drive, look for the creek crossing under the road. The site is to the west of the road.