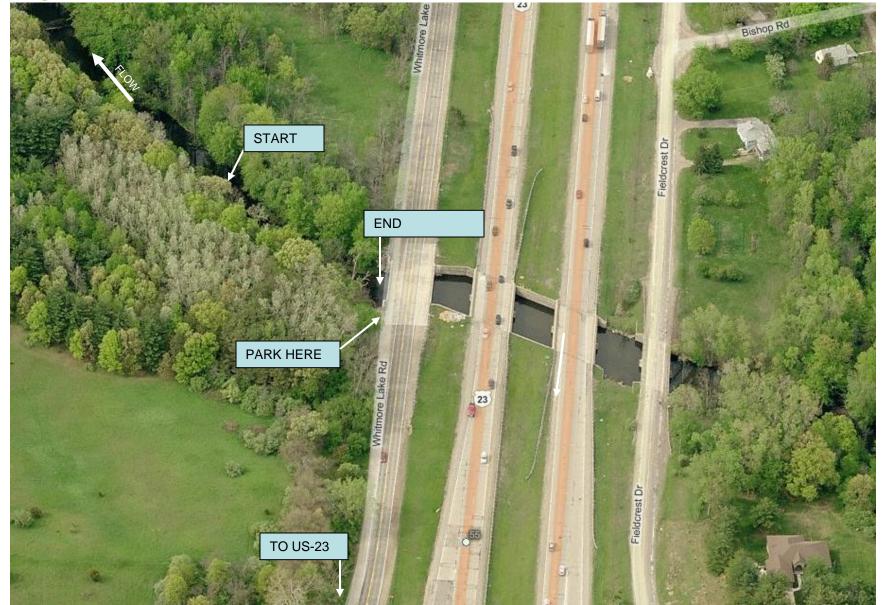

## Huron River at US-23 Site Map

Protecting the river since 1965

Approx. Lat & Long: 42.4712 -83.7567

## Huron River at US-23 Directions from the NEW Center

Start: 1100 N. Main Street, Ann Arbor, MI, 48104

- Head north on N Main St/US-23 BUS N 0.4 mi
- 2. Take the ramp onto MI-14 E/US-23 BUS N 1.3 mi
- 3. Take the exit on the **left** onto **US-23 N** toward **Brighton/Flint** 10.6 mi
- 4. Take exit 55 for Silver Lake Rd 0.2 mi
- 5. Turn **left** at **Silver Lake Rd** 0.1 mi
- 6. Turn right at Whitmore Lake Rd 0.3 mi
- 7. Watch for the river crossing, and park as indicated on the map. There is a path that leads down to the river.