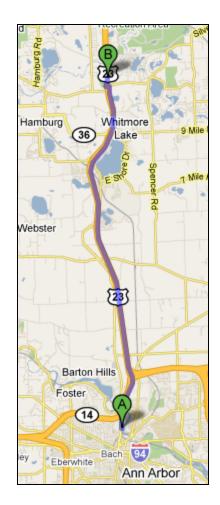

## Huron River at US-23 Directions from the NEW Center

Start: 1100 N. Main Street, Ann Arbor, MI, 48104

- Head north on N Main St/US-23 BUS N 0.4 mi
- 2. Take the ramp onto MI-14 E/US-23 BUS N 1.3 mi
- 3. Take the exit on the **left** onto **US-23 N** toward **Brighton/Flint** 10.6 mi
- 4. Take exit 55 for Silver Lake Rd 0.2 mi
- 5. Turn **left** at **Silver Lake Rd** 0.1 mi
- 6. Turn right at Whitmore Lake Rd 0.3 mi
- 7. Watch for the river crossing, and park as indicated on the map. There is a path that leads down to the river.

Close-up of Destination

Overview of Trip