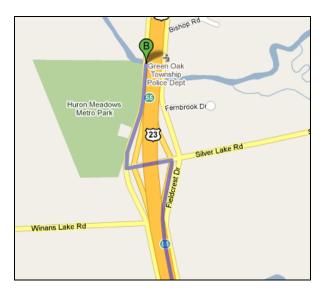

## Huron River at US-23 Directions from the NEW Center

Start: 1100 N. Main Street, Ann Arbor, MI, 48104

- Head north on N Main St/US-23 BUS N 0.4 mi
- 2. Take the ramp onto MI-14 E/US-23 BUS N 1.3 mi
- 3. Take the exit on the **left** onto **US-23 N** toward **Brighton/Flint** 10.6 mi
- 4. Take exit 55 for Silver Lake Rd 0.2 mi
- 5. Turn **left** at **Silver Lake Rd** 0.1 mi
- 6. Turn right at Whitmore Lake Rd 0.3 mi
- 7. Watch for the river crossing, and park as indicated on the map. There is a path that leads down to the river.

Close-up of Destination

Overview of Trip