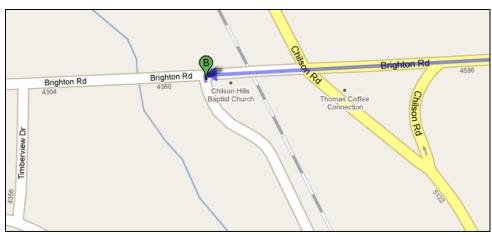

## Chilson Creek at Brighton Road Site Map

Approx. Lat & Long: 42.5270 -83.8646





## Chilson Creek at Brighton Road Directions from the NEW Center

Protecting the river since 1965

Start: 1100 N. Main Street, Ann Arbor

- Head north on N Main 0.4 mi
- 2. Take the ramp onto MI-14 E/US-23 BUS N 1.3 mi
- 3. Take the exit on the **left** onto **US-23 N** toward **Brighton/Flint** 14.8 mi
- 4. Take exit **60B** on the **left** to merge onto **I-96 W** toward **Lansing**1.1 mi
- 5. Take exit **147** toward **Brighton** 0.2 mi
- 6. Turn **right** at **Spencer Rd** 0.5 mi
- 7. Turn right at E Main St 1.1 mi
- 8. Continue onto **Brighton Rd** 3.7 mi
- 9. After you pass **Chilson Road**, turn right into a church parking lot. Park here on the side of the drive.



Closeup of Destination



Overview of Trip