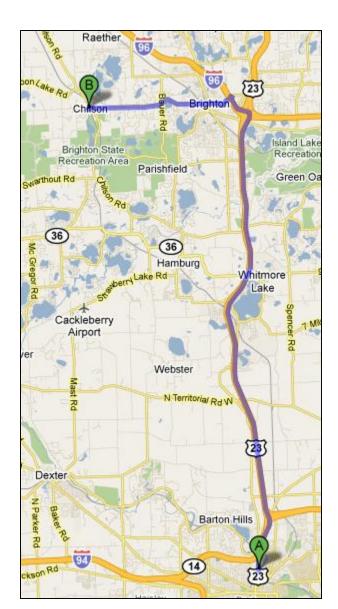

## Chilson Creek at Brighton Road Site Map

Approx. Lat & Long: 42.5270 -83.8646

## Chilson Creek at Brighton Road Directions from the NEW Center

Protecting the river since 1965

Start: 1100 N. Main Street, Ann Arbor

- Head north on N Main 0.4 mi
- 2. Take the ramp onto MI-14 E/US-23 BUS N 1.3 mi
- 3. Take the exit on the **left** onto **US-23 N** toward **Brighton/Flint** 14.8 mi
- 4. Take exit **60B** on the **left** to merge onto **I-96 W** toward **Lansing**1.1 mi
- 5. Take exit **147** toward **Brighton** 0.2 mi
- 6. Turn **right** at **Spencer Rd** 0.5 mi
- 7. Turn right at E Main St 1.1 mi
- 8. Continue onto **Brighton Rd** 3.7 mi
- 9. After you pass **Chilson Road**, turn right into a church parking lot. Park here on the side of the drive.