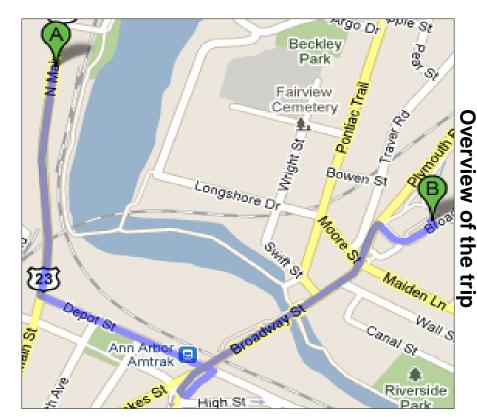

## **Driving Directions NEW Center to Traver Creek**

Protecting the river since 1965

Start: 1100 N Main St

**Driving Distance: 1.2 mi Driving time: 4 mins** 

1. South on N Main St toward Depot St 0.4 mi

2. Take the 1st left onto Depot St 0.3 mi