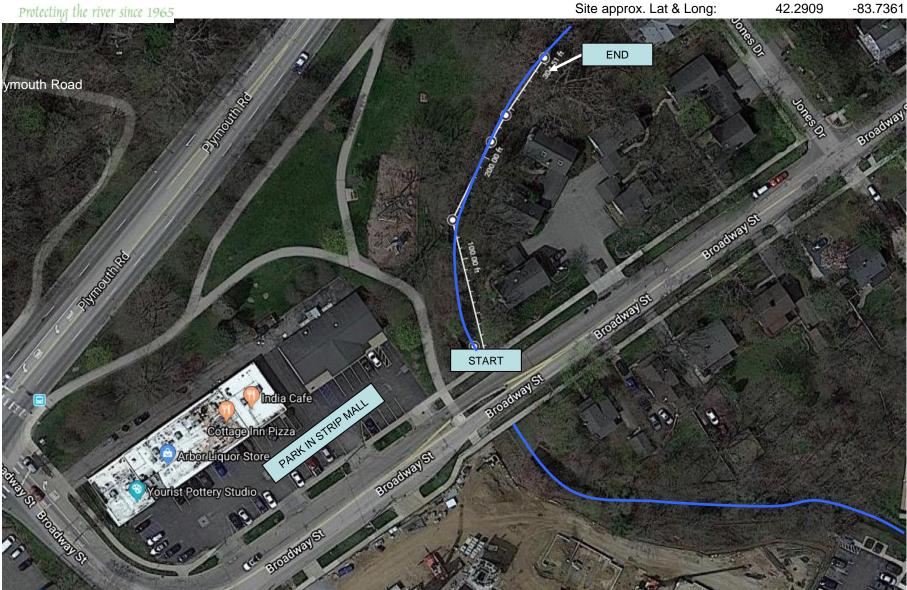

## Traver Creek at Broadway Site Map Parking area ap

Parking area approx. Lat & Long: 42.2907 Site approx. Lat & Long: 42.2909

## **Traver Creek at Broadway**

9. Park in the strip mall on your left .