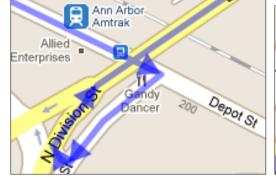

3. Take the 3rd right onto Carey St 302 ft

4. Take the 1st right toward N Division St 56 ft

5. Turn right at N Division St 184 ft

6. Continue onto Broadway St 0.3 mi

7. Continue onto Plymouth Rd 361 ft

8. Turn right at Broadway St 0.1 mi