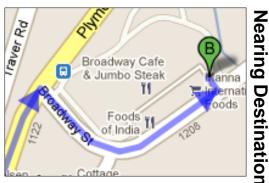

3. Take the 3rd right onto Carey St 302 ft

4. Take the 1st right toward N Division St 56 ft

5. Turn right at N Division St 184 ft

6. Continue onto Broadway St 0.3 mi

7. Continue onto Plymouth Rd 361 ft

8. Turn right at Broadway St 0.1 mi

9. Park in the strip mall on your left .