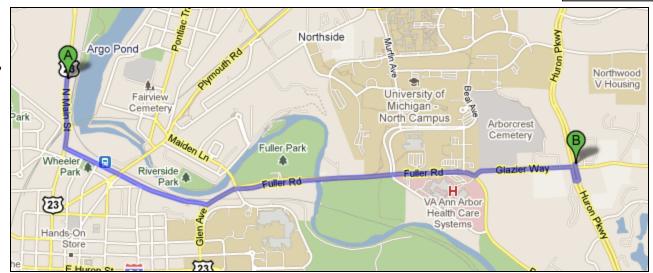

## Millers Creek at Glazier Way Directions from the NEW Center

Protecting the river since 1965

## Start: NEW Center, 1100 N. Main Street

- 1. Head south on N Main St toward Depot St 0.3 mi
- 2. Take the 1st left onto Depot St 0.4 mi
- 3. Continue onto Fuller St 0.3 mi
- 4. Turn left at Fuller Rd 1.2 mi
- 5. Turn left at Glazier Way 0.4 mi
- 6. Turn right at Huron Pkwy 328 ft
- 7. Make a U-turn 407 ft
- 8. Take the 1st right onto Glazier Way 203 ft
- 9. Park at the Oslund housing area.
- 10. Start collection by the culvert going under Glazier Way. Sample upstream for 300 feet.