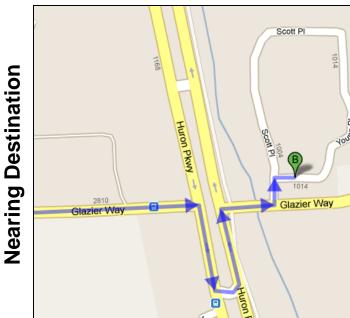

## Millers Creek at Glazier Way Site Map

Protecting the river since 1965

END **PARKING** START Glazier Way Glazier Way

Approx. Lat & Long:

## Start: NEW Center, 1100 N. Main Street

- 1. Head south on N Main St toward Depot St 0.3 mi
- 2. Take the 1st left onto Depot St 0.4 mi
- 3. Continue onto Fuller St 0.3 mi
- 4. Turn left at Fuller Rd 1.2 mi
- 5. Turn left at Glazier Way 0.4 mi
- 6. Turn right at Huron Pkwy 328 ft
- 7. Make a U-turn 407 ft
- 8. Take the 1st right onto Glazier Way 203 ft
- 9. Park at the Oslund housing area.
- 10. Start collection by the culvert going under Glazier Way. Sample upstream for 300 feet.