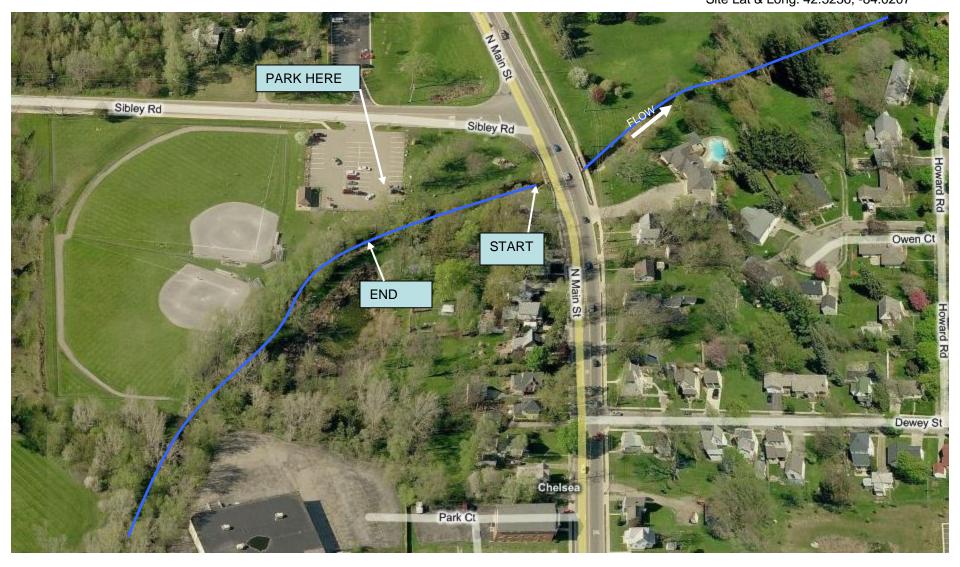

## Letts Creek at M-52 (a trib to Mill Creek) Site Map

Protecting the river since 1965

Parking Lat. & Long: 42.3238, -84.0217 Site Lat & Long: 42.3236, -84.0207