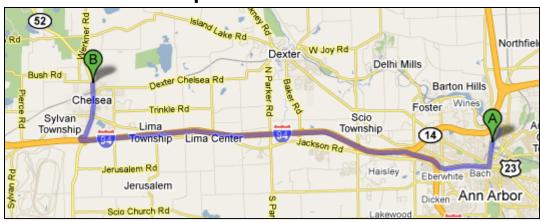

## Letts Creek at M-52 (a trib to Mill Creek) Directions from the NEW Center

Protecting the river since 1965

Start: 1100 N. Main Street, Ann Arbor, MI, 48104

- Head south on N Main St toward Depot St 0.8 mi
- Turn right at W Huron St/I-94 BUS N. Continue to follow I-94 BUS N 1.8 mi
- 3. Merge onto I-94 W via the ramp to Jackson 12.8 mi
- Take exit **159** for **MI-52** N toward **Chelsea** 0.3 mi
- Turn left at Chelsea Manchester Rd/MI-52 N Continue to follow MI-52 N 2.0 mi
- 6. Turn left at Sibley Rd 351 ft
- Park in the lot to your left.