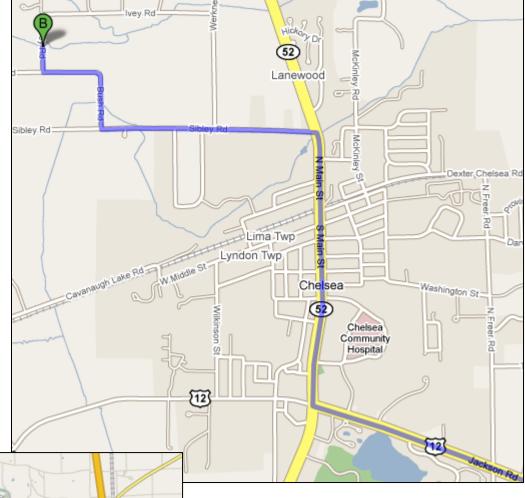

## Mill Creek at Ivey Road Site Map

Approx. Lat & Long: 42.3294 -84.0444

## Mill Creek at Ivey Road

Directions from the NEW Center

Barton Hills

University

of Michigan

Ann Arbor

Start: 1100 N Main Street, Ann Arbor

1. Head south on N Main St toward Depot St 0.8 mi

2. Turn right at W Huron St 0.9 mi

3. Slight left at I-94 Bus/Jackson Ave 0.9 mi

4. Merge onto I-94 W via the ramp to Jackson 9.9 m

5. Take exit 162 for Jackson Rd/Old US-12 0.3 mi

6. Turn **right** at **E US-12** (signs for **Old US-12**) 2.4 mi

7. Turn right at S Main St 1.2 mi

8. Turn left at Sibley Rd 0.9 mi

Chelsea

Guthrie

Daimler Chrysler

Proving Area

9. Take the 2nd right onto Bush Rd 0.5 mi

10. Take the 1st right onto Ivey Rd. 0.1 mi

11. Park on the shoulder of the road near the stream crossing.

Fourmile Lake

Lima Center

Jerusalem

Dexter

Scio Twp

Destination

Overview