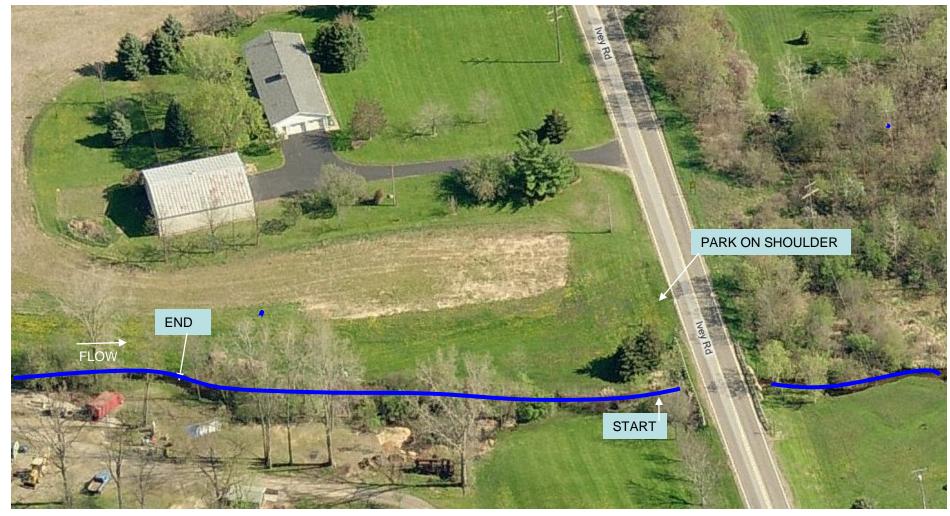

11. Park on the shoulder of the road near the stream crossing.

Fourmile Lake

Lima Center

Jerusalem

Dexter

Scio Twp

Destination

Overview