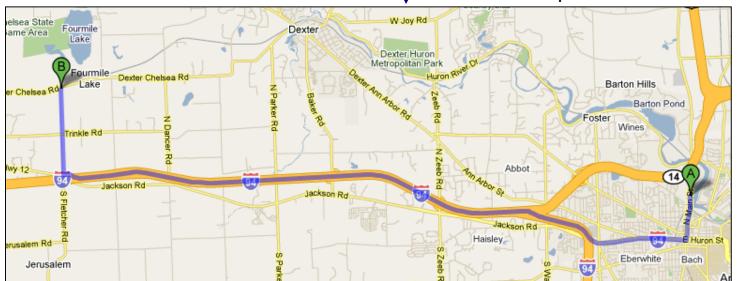

## Mill Creek at Fletcher Road Directions from the NEW Center

Protecting the river since 1965

Start: 1100 N. Main Street, Ann Arbor, MI, 48104

- 1. Head south on N Main St toward Depot St 0.8 m
- 2. Turn **right** at **W Huron St/I-94 BUS N**. Continue to follow I-94 BUS N 1.8 mi
- 3. Merge onto **I-94 W** via the ramp to **Jackson** 9.9 mi
- 4. Take exit 162 for Old US-12 toward Jackson Rd 0.3 mi
- 5. Turn right at E Old US Hwy 12 236 ft
- 6. Take the 1st right onto N Fletcher Rd 1.6 mi

Park at the lot off of the intersection of N. Fletcher and Dexter-Chelsea. B Fourmile
Lake

Dexter Chelsea Rd

Trinkle Rd

Trinkle Rd

Fourmile

Jackson Rd

Overview of Trip

Close-up of Destination