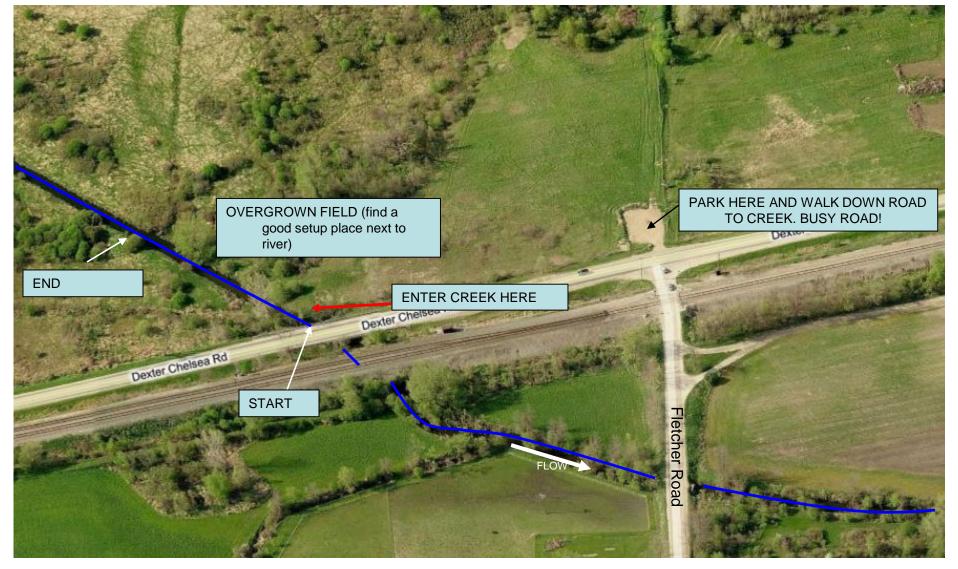

## Mill Creek at Fletcher Road Site Map

Approx. Lat & Long: 42.3217 -83.9781

Park at the lot off of the intersection of N. Fletcher and Dexter-Chelsea. B Fourmile
Lake

Dexter Chelsea Rd

Trinkle Rd

Trinkle Rd

Fourmile

Jackson Rd

Overview of Trip

Close-up of Destination