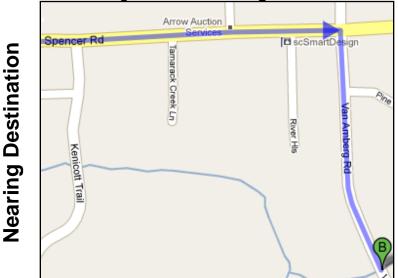

## Mann Creek at Van Amberg Road Directions from the NEW Center

## Protecting the river since 1965

Start: 1100 N Main St

- Distance 19.8 mi Time 23 min
- 1. North on US-23 BUS N/N Main St 0.3 mi
- 2. Take the ramp onto M-14 E/US-23 BUS N 1.3 mi
- 3. Take exit left US-23 N Brighton/Flint 14.8 mi
- 4. Take exit 60B to merge I-96 W to Lansing 1.1 mi
- 5. Take exit 147 toward Brighton 0.2 mi
- 6. Turn left at Spencer Rd 0.5 mi
- 7. Turn left at S Old US Hwy 23 0.2 mi
- 8. Slight right at Spencer Rd 1.2 mi
- 9. Turn right at Van Amberg Rd 0.3 mi Park on roadside