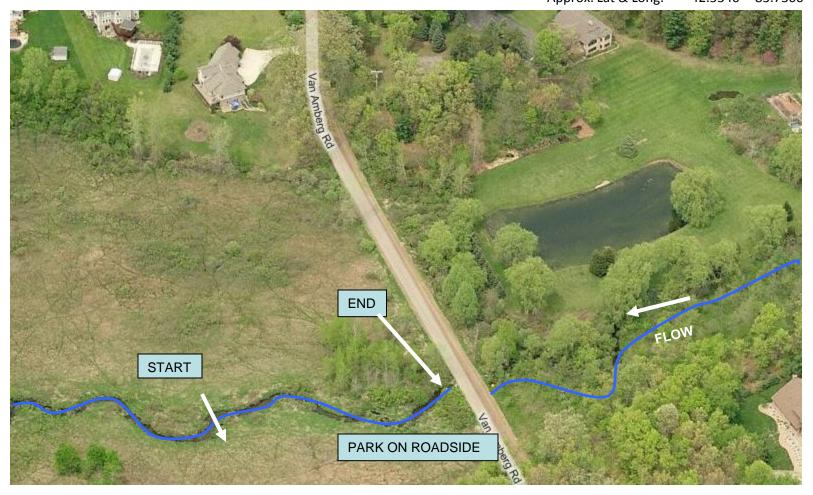

## Mann Creek at VanAmberg Road Site Map

Approx. Lat & Long: 42.5340 -83.7300

Huron River Watershed Council, 1100 N. Main Street, Ann Arbor, MI, 48104, (734) 769-5123 Last Updated: 12/22/11, Updates to this site map? Email psteen@hrwc.org

Start: At the road crossing , walk downstream (west of road) about 300 ft. Start here. Work your way back upstream (east) to the road crossing