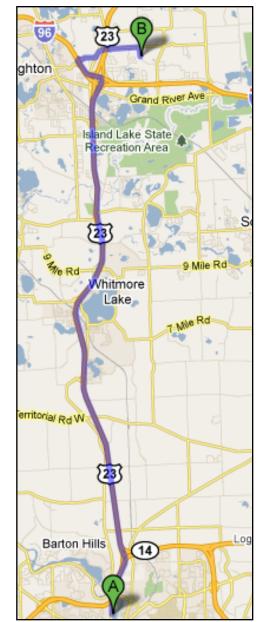

## Mann Creek at Van Amberg Road Directions from the NEW Center

## Protecting the river since 1965

Start: 1100 N Main St

- Distance 19.8 mi Time 23 min
- 1. North on US-23 BUS N/N Main St 0.3 mi
- 2. Take the ramp onto M-14 E/US-23 BUS N 1.3 mi
- 3. Take exit left US-23 N Brighton/Flint 14.8 mi
- 4. Take exit 60B to merge I-96 W to Lansing 1.1 mi
- 5. Take exit 147 toward Brighton 0.2 mi
- 6. Turn left at Spencer Rd 0.5 mi
- 7. Turn left at S Old US Hwy 23 0.2 mi
- 8. Slight right at Spencer Rd 1.2 mi
- 9. Turn right at Van Amberg Rd 0.3 mi Park on roadside