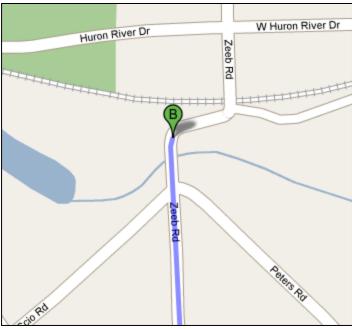

## Huron River at Zeeb Road Directions from the NEW Center

Start: 1100 N. Main Street, Ann Arbor

- 1. Head south on N Main St/US-23 0.7 mi
- 2. Turn **right** at **Miller Ave** 5.2 mi
- 3. Turn **right** at **Zeeb Rd** 1.0 mi
- 4. Immediately to the north of the river is the Burns-Stokes Preserve. Park here.