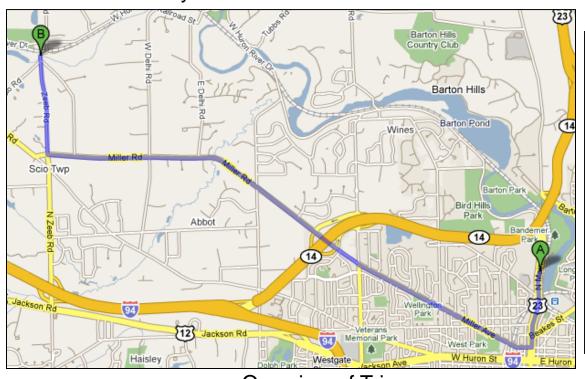

## Huron River at Zeeb Road Site Map

Protecting the river since 1965

Approx. Lat & Long: 42.3224 -83.8406 Huron River Dr Huron Riv Huron River Dr RAILROAD **PARK HERE** START FLOW **END** Park at the pullout for Burns-Stokes Preserve and follow the trail down to the river. Sample along the bank in shallow areas. Do NOT Peters Rd cross the river unless water levels are low. (This site is only 150 feet starting at the bridge, so it might seem short).