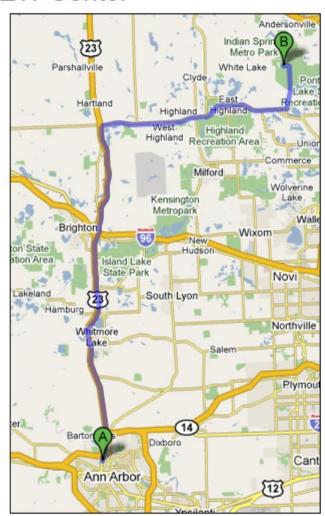

## Directions from the NEW Center

Protecting the river since 1965

Start: 1100 N Main Street, Ann Arbor

- Head north on N Main St/US-23 toward Lakeshore Dr 0.4 mi
- 2. Take the ramp onto MI-14 E 1.3 mi
- Take the exit on the left onto US-23 N toward Flint/Brighton 22.5 m
- 4. Take exit 67 to merge onto E Highland Rd/MI-59 toward Pontiac 13.7 mi
- Turn left at Teggerdine Rd 3.0 mi
- Turn left at White Lake Rd 0.5 mi
- Look for small pull-off on your left by the stream crossing.