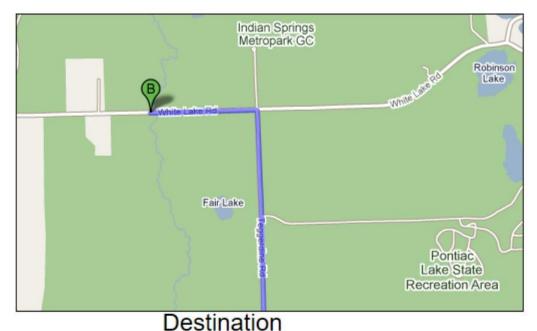

## Huron River at White Lake Road Site Map

Protecting the river since 1965

Parking location approximate Lat & Long: 42.6929, -83.4982

## Directions from the NEW Center

Protecting the river since 1965

Start: 1100 N Main Street, Ann Arbor

- Head north on N Main St/US-23 toward Lakeshore Dr 0.4 mi
- 2. Take the ramp onto MI-14 E 1.3 mi
- Take the exit on the left onto US-23 N toward Flint/Brighton 22.5 m
- 4. Take exit 67 to merge onto E Highland Rd/MI-59 toward Pontiac 13.7 mi
- Turn left at Teggerdine Rd 3.0 mi
- Turn left at White Lake Rd 0.5 mi
- Look for small pull-off on your left by the stream crossing.