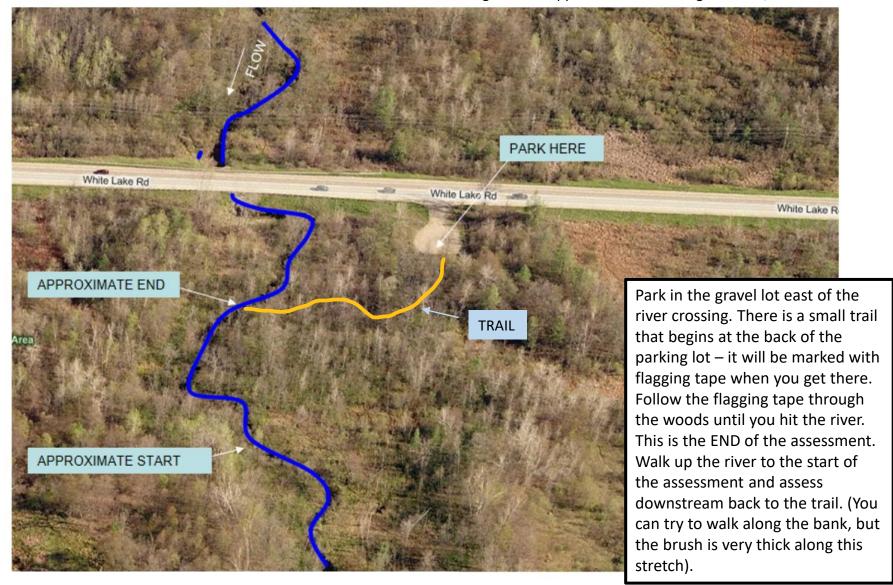

## Huron River at White Lake Road Site Map

Protecting the river since 1965

Parking location approximate Lat & Long: 42.6929, -83.4982