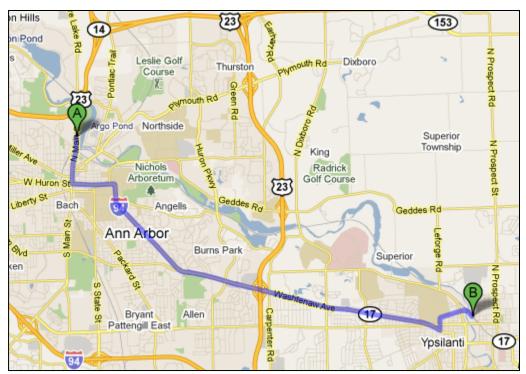

## Huron River at Cross Street Directions from the NEW Center

Protecting the river since 1965

## Start: 1100 N. Main Street, Ann Arbor, MI 48104

1. Head south on N Main St. 0.8 mi

2. Turn left at E Huron St 0.8 mi

3. Continue onto Washtenaw Ave, driving into Ypsilanti. 6.7 mi

- 4. Turn left at College Place 0.2 mi
- 5. College Place turns slightly right and becomes W Forest Ave 0.5 mi
- Turn right at Market Place after crossing the river.0.1 mi
- 7. Park in the parking lot for Frog Island Park
- 8. Refer to aerial image- walk south across the wooden platform to cross the river and enter Riverside Park.
- Start collection at the wooden structure and stop sampling at the wooden platform crossing the river.