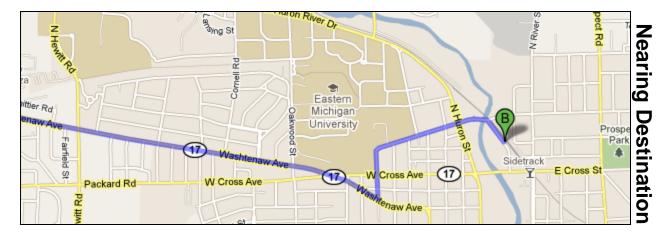

## Huron River at Cross Street Directions from the NEW Center

Protecting the river since 1965

## Start: 1100 N. Main Street, Ann Arbor, MI 48104

1. Head south on N Main St. 0.8 mi

2. Turn left at E Huron St 0.8 mi

3. Continue onto Washtenaw Ave, driving into Ypsilanti. 6.7 mi

- 4. Turn left at College Place 0.2 mi
- 5. College Place turns slightly right and becomes W Forest Ave 0.5 mi
- Turn right at Market Place after crossing the river.0.1 mi
- 7. Park in the parking lot for Frog Island Park
- 8. Refer to aerial image- walk south across the wooden platform to cross the river and enter Riverside Park.
- Start collection at the wooden structure and stop sampling at the wooden platform crossing the river.