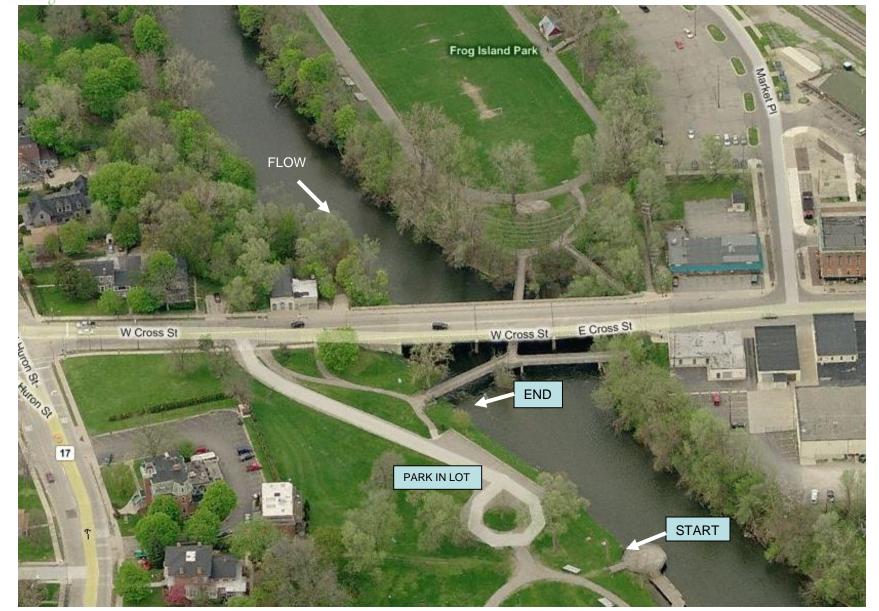

## Huron River at Cross Street Site Map Approx. La

Protecting the river since 1965

Approx. Lat & Long: 42.2451 -83.6117

## Start: 1100 N. Main Street, Ann Arbor, MI 48104

1. Head south on N Main St. 0.8 mi

2. Turn left at E Huron St 0.8 mi

3. Continue onto Washtenaw Ave, driving into Ypsilanti. 6.7 mi

- 4. Turn left at College Place 0.2 mi
- 5. College Place turns slightly right and becomes W Forest Ave 0.5 mi
- Turn right at Market Place after crossing the river.0.1 mi
- 7. Park in the parking lot for Frog Island Park
- 8. Refer to aerial image- walk south across the wooden platform to cross the river and enter Riverside Park.
- Start collection at the wooden structure and stop sampling at the wooden platform crossing the river.