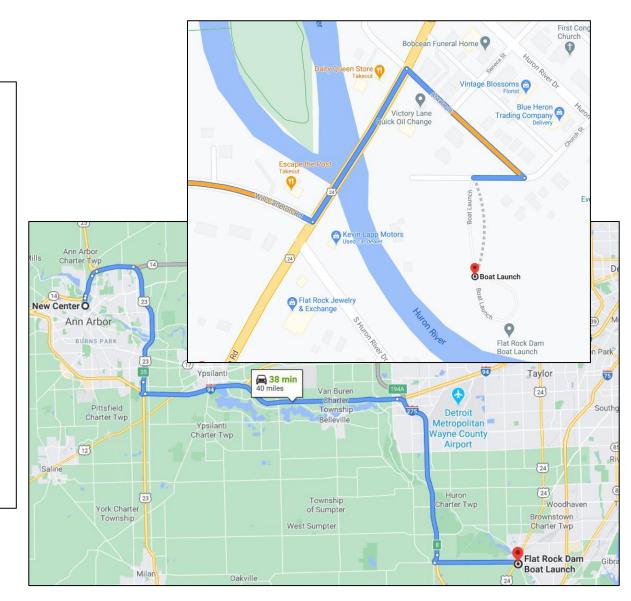

## Huron River at Flat Rock Dam Boat Launch, Flat Rock Directions from NEW Center

## Directions:

- 1. Get on M-14 East/US-23 BUS North
- 2. Continue straight onto M-14 E (signs for US-23 S/Plymouth/Toledo)
- 3. Merge onto M-14 E/US-23 S
- 4. Keep right at the fork to stay on US-23 S follow signs for Ann Arbor/Toledo
- 5. Take exit 35 for I-94 E
- 6. Take exit 194 A to merge onto I-275 S toward Toledo
- 7. Take exit 8 for Will Carleton Rd toward Flat Rock
- 8. Turn left onto E Will Carleton Dr.
- 9. Turn left onto US-24 N/Detroit Ave/Telegraph Rd
- 10. Turn right after Dairy Queen (on the left)
- 11. Sharp right onto Seneca St.
- 12. Turn left to boat launch driveway/parking area