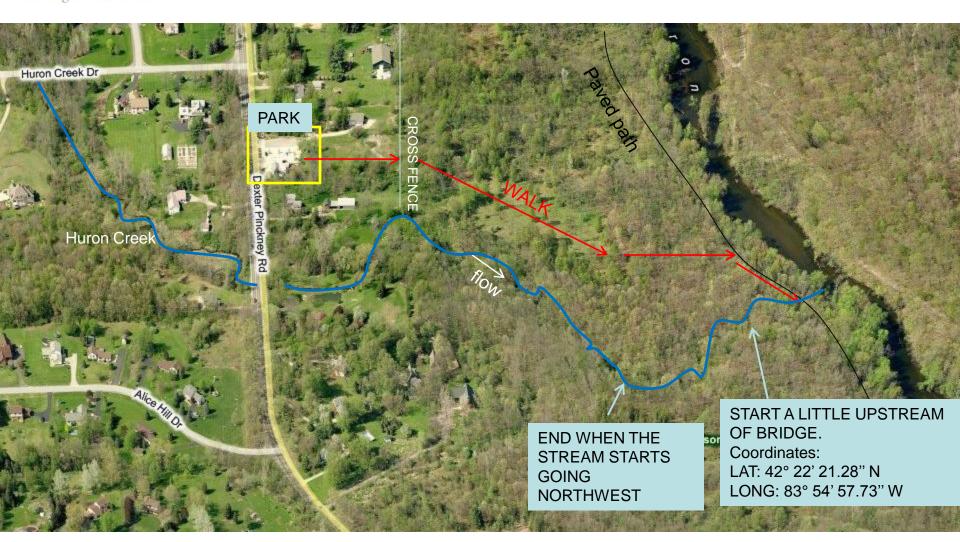

## Huron Creek off of Dexter-Pinckney Road Site Map

- 1. Park at the party store. 2. Cross fence. 3. Bushwack east through the meadow and woods to reach paved path.
- 4. Walk south on the trail until you get to a bridge. 5. The sampling starts upstream of bridge. 6. Upon returning, don't stray into neighbors' yards.