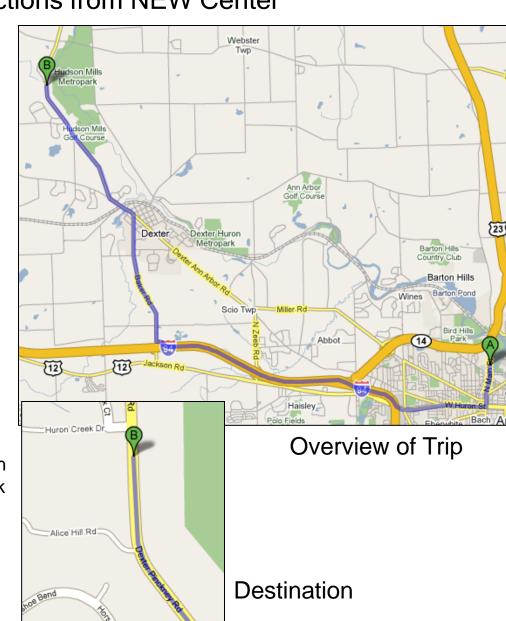

## Huron Creek off of Dexter-Pinckney Road Directions from NEW Center

Start: 1100 N. Main Street, Ann Arbor

- 1. Head south on N Main St 0.8 mi
- 2. Turn right at W Huron St 0.9 mi
- 3. Slight left at I-94 Bus/Jackson Ave 0.9 mi
- 4. Merge onto **I-94 W** via the ramp to **Jackson** 4.9 m
- 5. Take exit **167** for **Baker Rd** toward **Dexter** 0.3 mi
- 6. Turn right at Baker Rd (signs for Dexter) 2.7 mi
- 7. Turn left at Main St 0.3 mi
- 8. Continue on Island Lake Rd 0.3 mi
- 9. Slight right at Dexter Pinckney Rd 2.6 mi
- 10. Look for Huron Creek gas station/party store north of Alice Hill Rd. intersection and south of Huron Creek Drive. See the other side of this map for further directions.