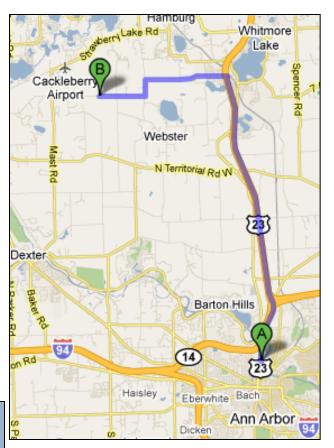

## Arms Creek from Walsh Road Directions from the NEW Center

Start: 1100 N. Main Street, Ann Arbor

- 1. Head north on N Main 0.4 mi
- 2. Take the ramp onto MI-14 E/US-23 BUS N 1.3 mi
- 3. Take the exit on the left onto US-23 N toward Brighton/Flint 7.4 mi
- 4. Take exit 52 for Barker Rd 0.1 mi
- 5. Turn left at Barker Rd 2.6 mi
- 6. Turn left at Merrill Rd 0.5 mi
- 7. Take the 2nd right onto Walsh Rd 1.4 mi
- 8. Go approximately 1.4 mi on Walsh Road. Park on the driveway on the north of the road that is next to 2 small cottages and a large black mailbox that says 5695. Don't block in the entrance to driveway or the mailbox.