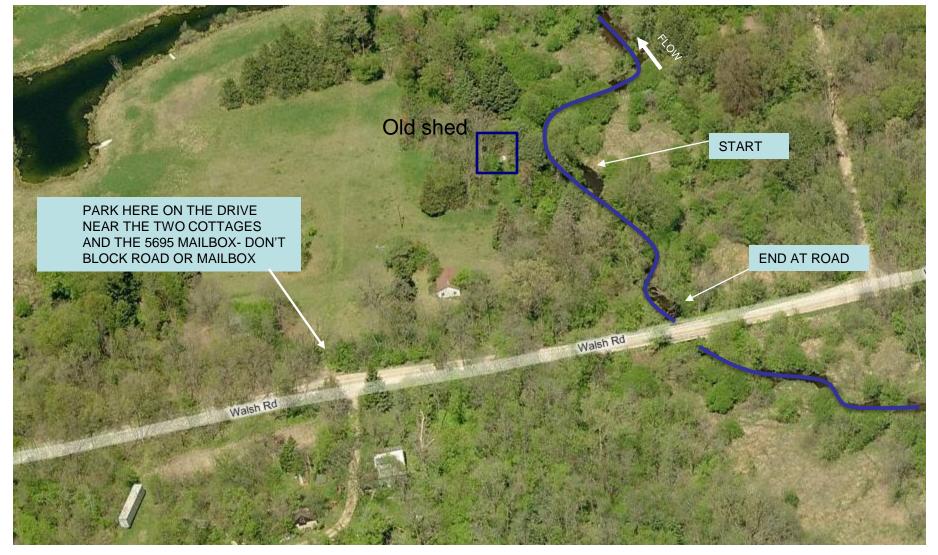

Arms Creek at Walsh Road Site Map

Approx. Lat & Long: 42.4137 -83.8456

1

Huron River Watershed Council, 1100 N. Main Street, Ann Arbor, MI, 48104, (734) 769-5123 Last Updated: 12/22/11, Updates to

Last Updated: 12/22/11, Updates to this site map? Email psteen@hrwc.org

## Arms Creek from Walsh Road Directions from the NEW Center

Start: 1100 N. Main Street, Ann Arbor

- 1. Head north on N Main 0.4 mi
- 2. Take the ramp onto MI-14 E/US-23 BUS N 1.3 mi
- 3. Take the exit on the left onto US-23 N toward Brighton/Flint 7.4 mi
- 4. Take exit 52 for Barker Rd 0.1 mi
- 5. Turn left at Barker Rd 2.6 mi
- 6. Turn left at Merrill Rd 0.5 mi
- 7. Take the 2nd right onto Walsh Rd 1.4 mi
- 8. Go approximately 1.4 mi on Walsh Road. Park on the driveway on the north of the road that is next to 2 small cottages and a large black mailbox that says 5695. Don't block in the entrance to driveway or the mailbox.