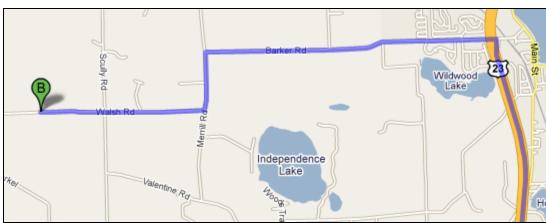

## Arms Creek from Walsh Road Directions from the NEW Center

Start: 1100 N. Main Street, Ann Arbor

- 1. Head north on N Main 0.4 mi
- 2. Take the ramp onto MI-14 E/US-23 BUS N 1.3 mi
- 3. Take the exit on the left onto US-23 N toward Brighton/Flint 7.4 mi
- 4. Take exit 52 for Barker Rd 0.1 mi
- 5. Turn left at Barker Rd 2.6 mi
- 6. Turn left at Merrill Rd 0.5 mi
- 7. Take the 2nd right onto Walsh Rd 1.4 mi
- 8. Go approximately 1.4 mi on Walsh Road. Park on the driveway on the north of the road that is next to 2 small cottages and a large black mailbox that says 5695. Don't block in the entrance to driveway or the mailbox.

## Overview of Trip