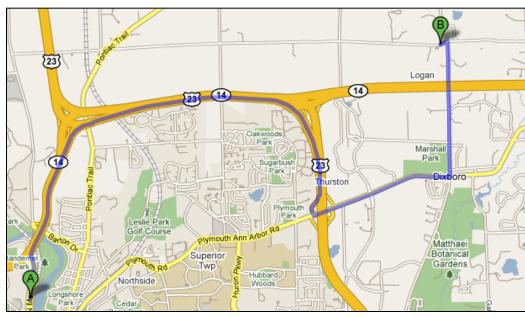

## Fleming Creek at Warren Road Directions from NEW Center

Start: 1100 N. Main Street, Ann Arbor

- 1. Head north on N Main St/US-23 0.4 mi
- 2. Take the ramp onto MI-14 E 1.7 mi
- 3. Merge onto US-23 S 2.9 mi
- 4. Take exit 41 for Plymouth Rd 0.4 mi
- 5. Turn left at Plymouth Rd (signs for Plymouth) 1.5 mi
- 6. Turn left at N Dixboro Rd 1.4 mi
- 7. Turn left at Warren Rd. Park on the south side of Thornwood Ct as indicated.