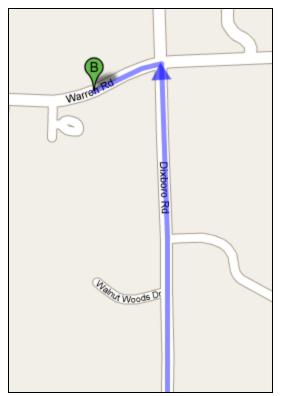

## Fleming Creek at Warren Road Directions from NEW Center

Start: 1100 N. Main Street, Ann Arbor

- 1. Head north on N Main St/US-23 0.4 mi
- 2. Take the ramp onto MI-14 E 1.7 mi
- 3. Merge onto US-23 S 2.9 mi
- 4. Take exit 41 for Plymouth Rd 0.4 mi
- 5. Turn left at Plymouth Rd (signs for Plymouth) 1.5 mi
- 6. Turn left at N Dixboro Rd 1.4 mi
- 7. Turn left at Warren Rd. Park on the south side of Thornwood Ct as indicated.