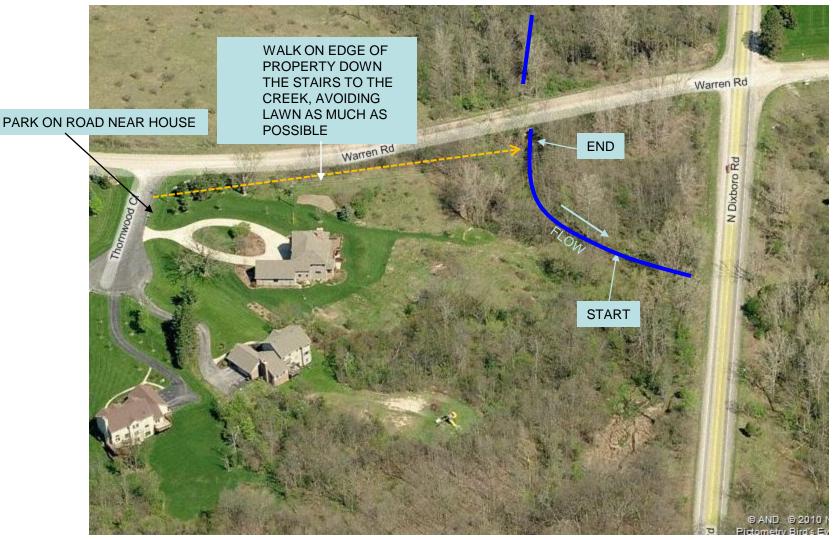

## Fleming Creek at Warren Road Directions from NEW Center

Start: 1100 N. Main Street, Ann Arbor

- 1. Head north on N Main St/US-23 0.4 mi
- 2. Take the ramp onto MI-14 E 1.7 mi
- 3. Merge onto US-23 S 2.9 mi
- 4. Take exit 41 for Plymouth Rd 0.4 mi
- 5. Turn left at Plymouth Rd (signs for Plymouth) 1.5 mi
- 6. Turn left at N Dixboro Rd 1.4 mi
- 7. Turn left at Warren Rd. Park on the south side of Thornwood Ct as indicated.