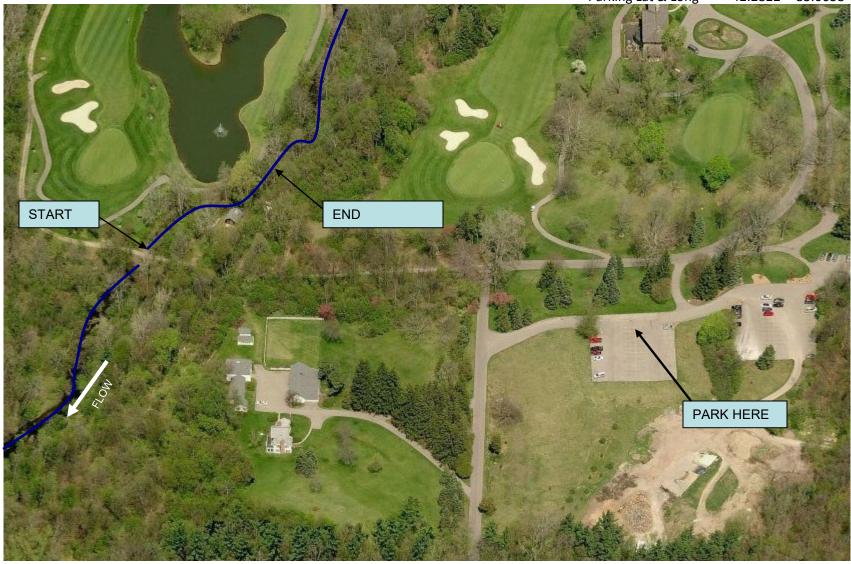

## Fleming Creek: Radrick Farms Golf Course

Site Map

Site Lat & Long: Parking Lat & Long 42.2829 -83.6664 42.2822 -83.6638

Overview of Trip

This map does not show the long driveway that brings you into the golf course.