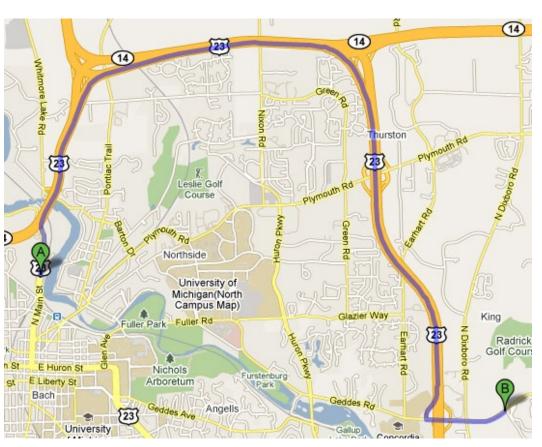

## Fleming Creek: Radrick Farms Golf Course Directions from the NEW Center

Protecting the river since 1965

Start: 1100 N. Main Street, Ann Arbor, MI, 48104

- Head north on N Main St/US-23 BUS N toward Lake Shore Dr 0.4 mi
- 2. Take the ramp onto MI-14 E/US-23 BUS N 1.3 mi
- 3. Continue onto MI-14 E (signs for MI-14 E/US-23 S/Plymouth/Toledo) 0.3 mi
- 4. Merge onto **US-23 S** 5.4 mi
- 5. Take exit **39** for **Geddes Rd** 0.3 mi
- 6. Turn **left** at **Geddes Rd** 0.7 mi
- 7. Turn **left** into the long driveway of Radrick Farms Golf Course (stone, gated entrance).
- 8. Drive to the end of the driveway and park according to map. Walk to stream according to map.

Overview of Trip

This map does not show the long driveway that brings you into the golf course.